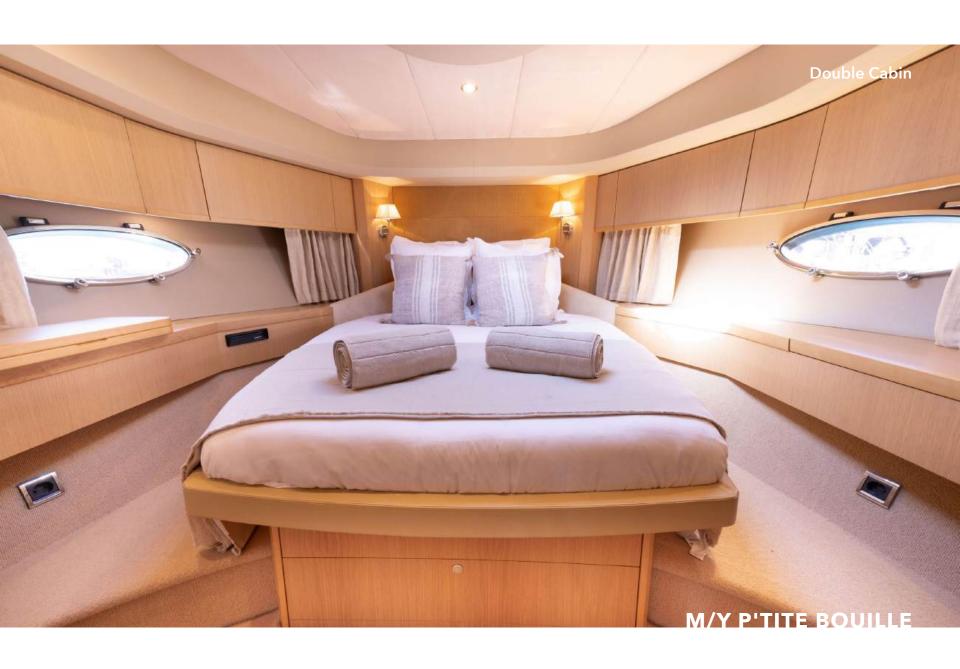

Meet the Princess V70 M/Y P'TITE BOUILLE, a versatile vessel that offers both comfort and performance on the water. This yacht strikes a balance between practicality and speed, providing a well-rounded yachting experience. It features a master suite, a double cabin, and a twin bunk bed cabin, ensuring a comfortable stay with the ability to accomodate up to 8 guests sleeping.