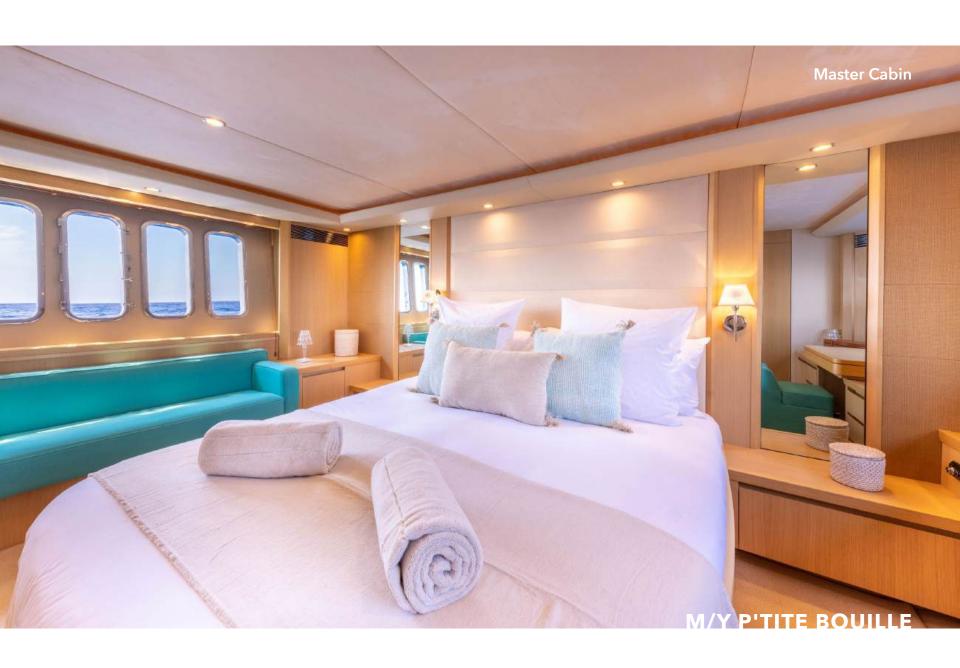

Meet the Princess V70 M/Y P'TITE BOUILLE, a versatile vessel that offers both comfort and performance on the water. This yacht strikes a balance between practicality and speed, providing a well-rounded yachting experience. It features a master suite, a double cabin, and a twin bunk bed cabin, ensuring a comfortable stay with the ability to accomodate up to 8 guests sleeping.