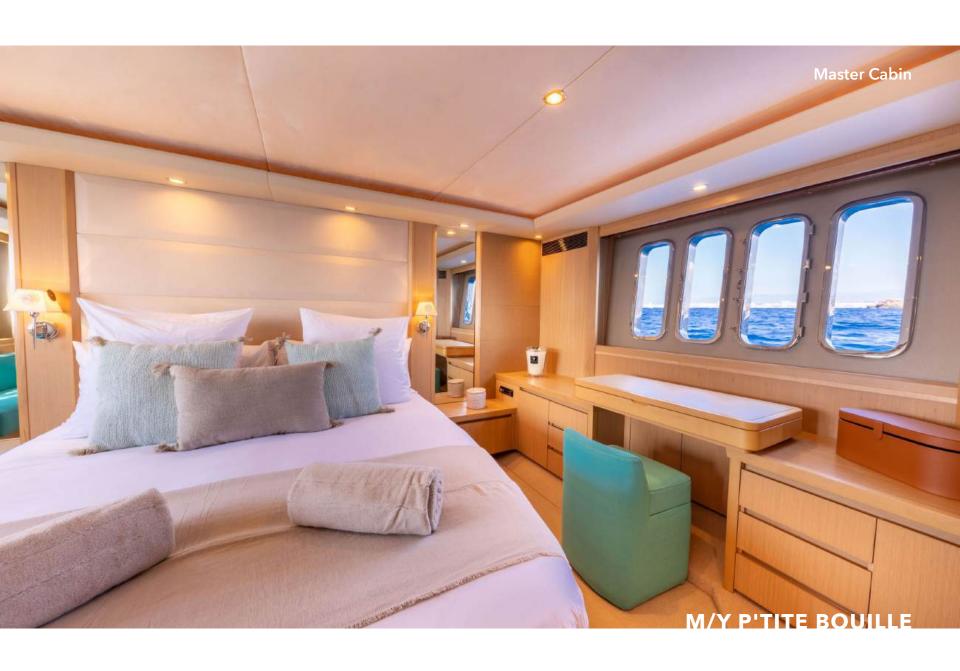

Meet the Princess V70 M/Y P'TITE BOUILLE, a versatile vessel that offers both comfort and performance on the water. This yacht strikes a balance between practicality and speed, providing a well-rounded yachting experience. It features a master suite, a double cabin, and a twin bunk bed cabin, ensuring a comfortable stay with the ability to accomodate up to 8 guests sleeping.