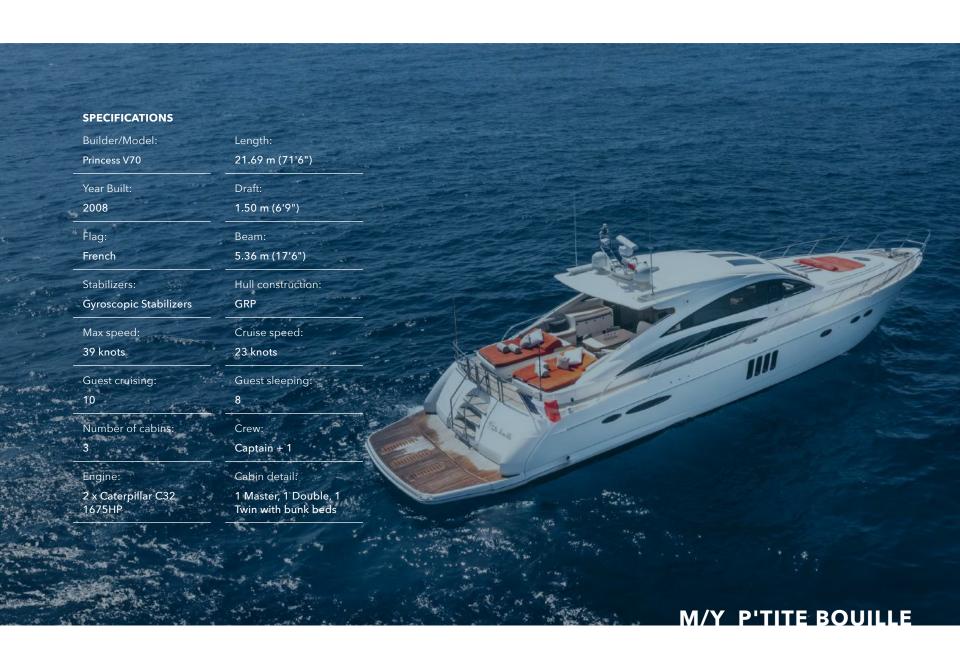

Meet the Princess V70 M/Y P'TITE BOUILLE, a versatile vessel that offers both comfort and performance on the water. This yacht strikes a balance between practicality and speed, providing a well-rounded yachting experience. It features a master suite, a double cabin, and a twin bunk bed cabin, ensuring a comfortable stay with the ability to accomodate up to 8 guests sleeping.

Measuring at 21.69 meters in length, the Princess V70 boasts an elegant and functional exterior design. Whether you're cruising through calm waters or navigating waves, M/Y P'TITE BOUILLE is built to handle various conditions. It can reach a maximum cruising speed of 39 knots, offering a rapid journey to your destination.