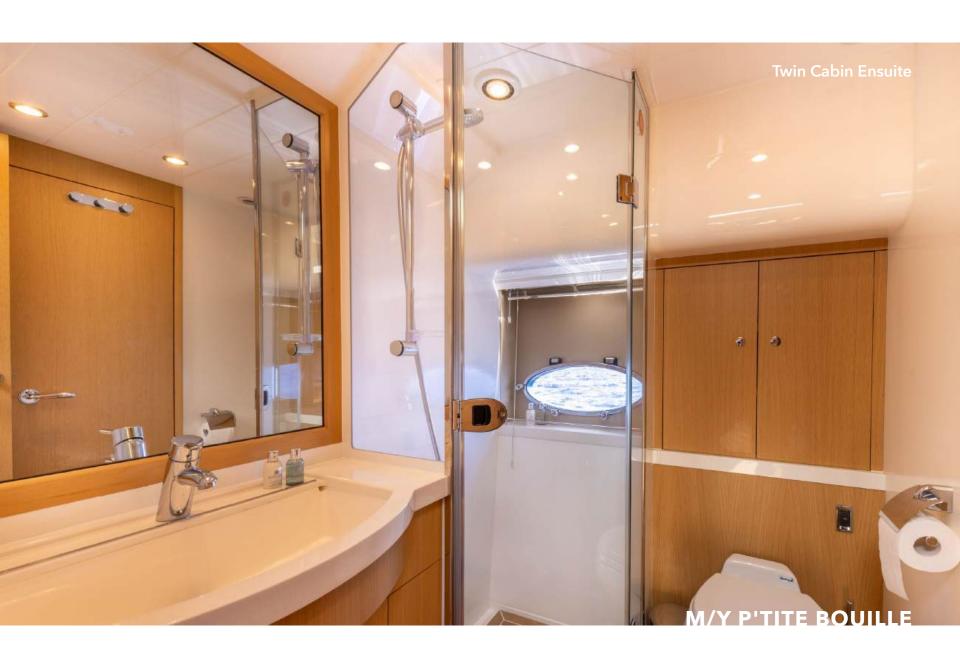

Meet the Princess V70 M/Y P'TITE BOUILLE, a versatile vessel that offers both comfort and performance on the water. This yacht strikes a balance between practicality and speed, providing a well-rounded yachting experience. It features a master suite, a double cabin, and a twin bunk bed cabin, ensuring a comfortable stay with the ability to accomodate up to 8 guests sleeping.