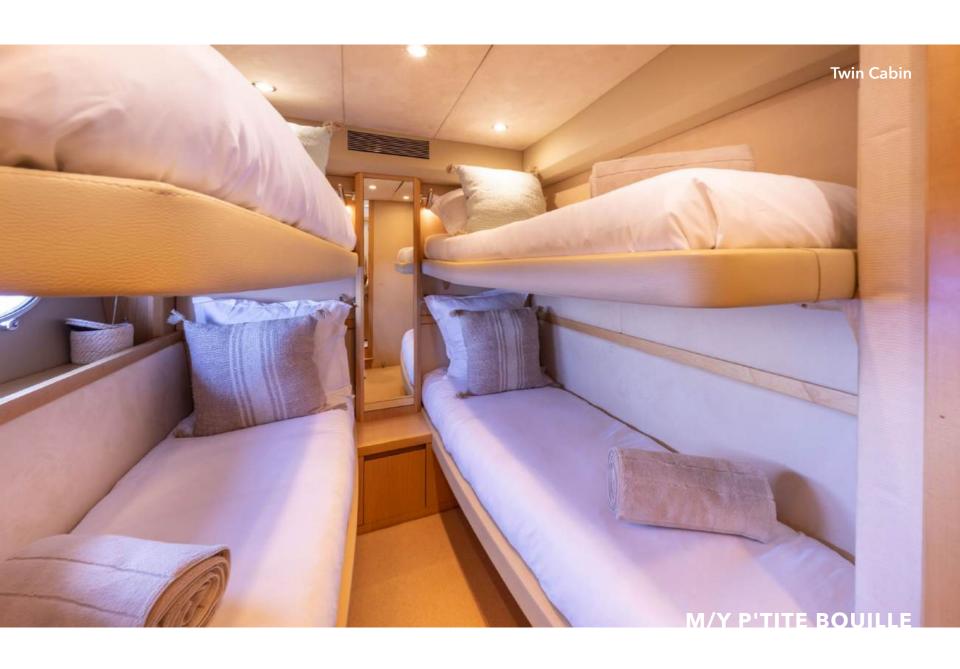

Meet the Princess V70 M/Y P'TITE BOUILLE, a versatile vessel that offers both comfort and performance on the water. This yacht strikes a balance between practicality and speed, providing a well-rounded yachting experience. It features a master suite, a double cabin, and a twin bunk bed cabin, ensuring a comfortable stay with the ability to accomodate up to 8 guests sleeping.