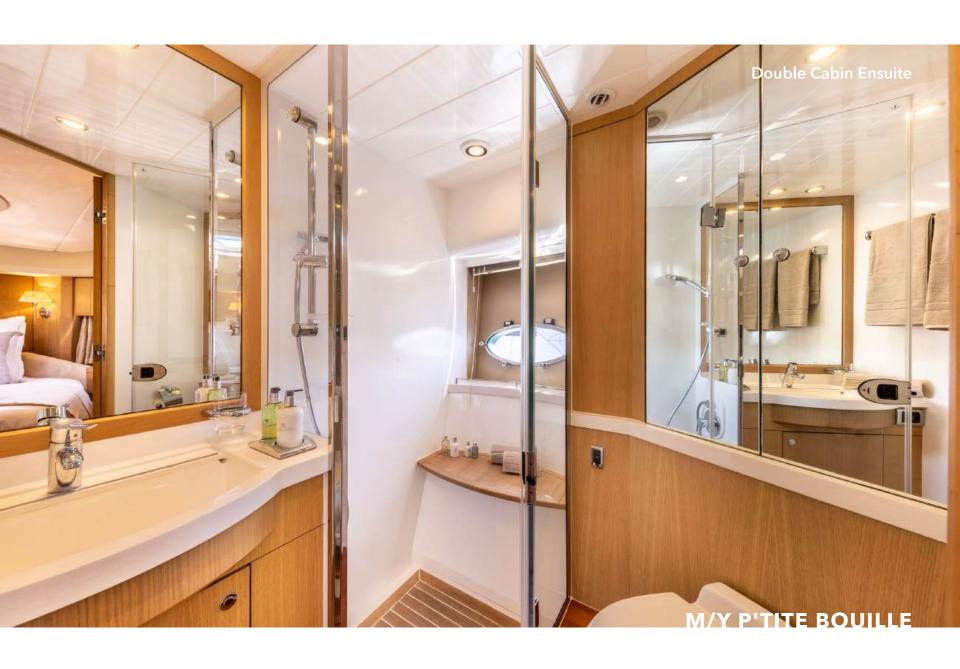

Meet the Princess V70 M/Y P'TITE BOUILLE, a versatile vessel that offers both comfort and performance on the water. This yacht strikes a balance between practicality and speed, providing a well-rounded yachting experience. It features a master suite, a double cabin, and a twin bunk bed cabin, ensuring a comfortable stay with the ability to accomodate up to 8 guests sleeping.