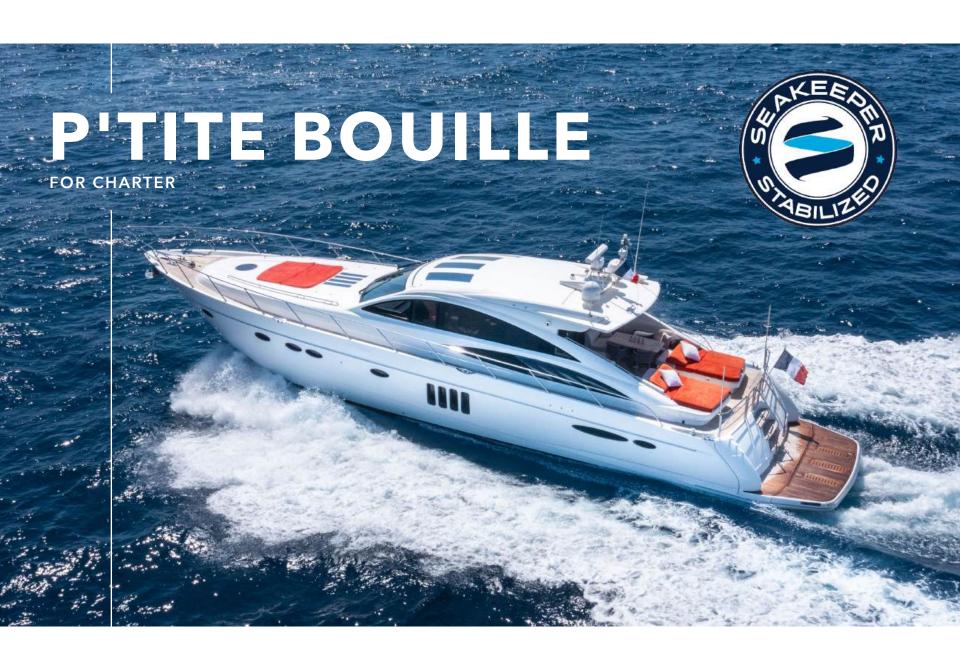

Meet the Princess V70 M/Y P'TITE BOUILLE, a versatile vessel that offers both comfort and performance on the water. This yacht strikes a balance between practicality and speed, providing a well-rounded yachting experience. It features a master suite, a double cabin, and a twin bunk bed cabin, ensuring a comfortable stay with the ability to accomodate up to 8 guests sleeping.

Measuring at 21.69 meters in length, the Princess V70 boasts an elegant and functional exterior design. Whether you're cruising through calm waters or navigating waves, M/Y P'TITE BOUILLE is built to handle various conditions. It can reach a maximum cruising speed of 39 knots, offering a rapid journey to your destination.