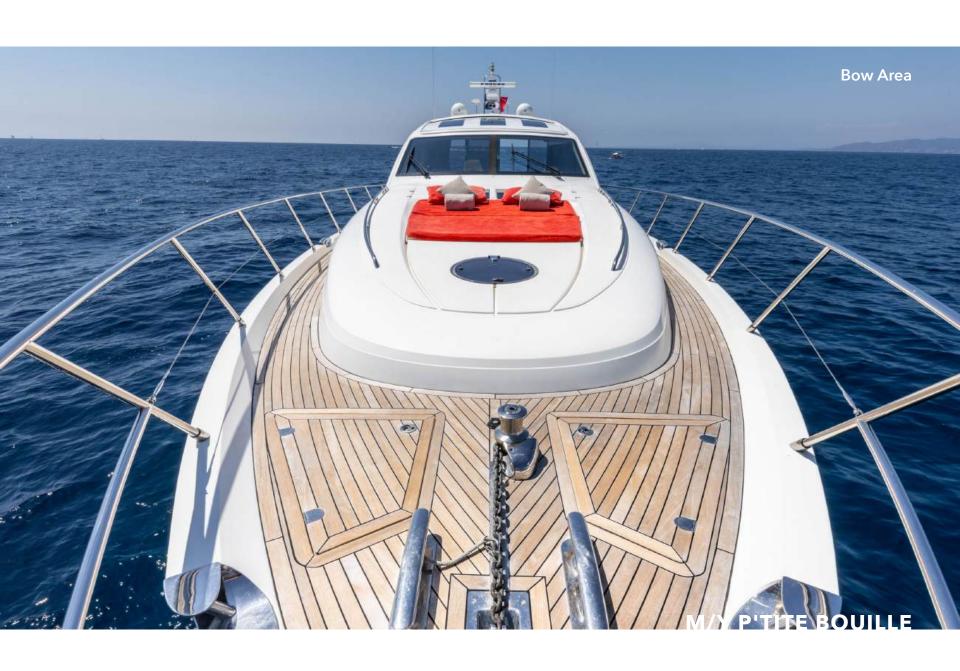

Measuring at 21.69 meters in length, the Princess V70 boasts an elegant and functional exterior design. Whether you're cruising through calm waters or navigating waves, M/Y P'TITE BOUILLE is built to handle various conditions. It can reach a maximum cruising speed of 39 knots, offering a rapid journey to your destination.