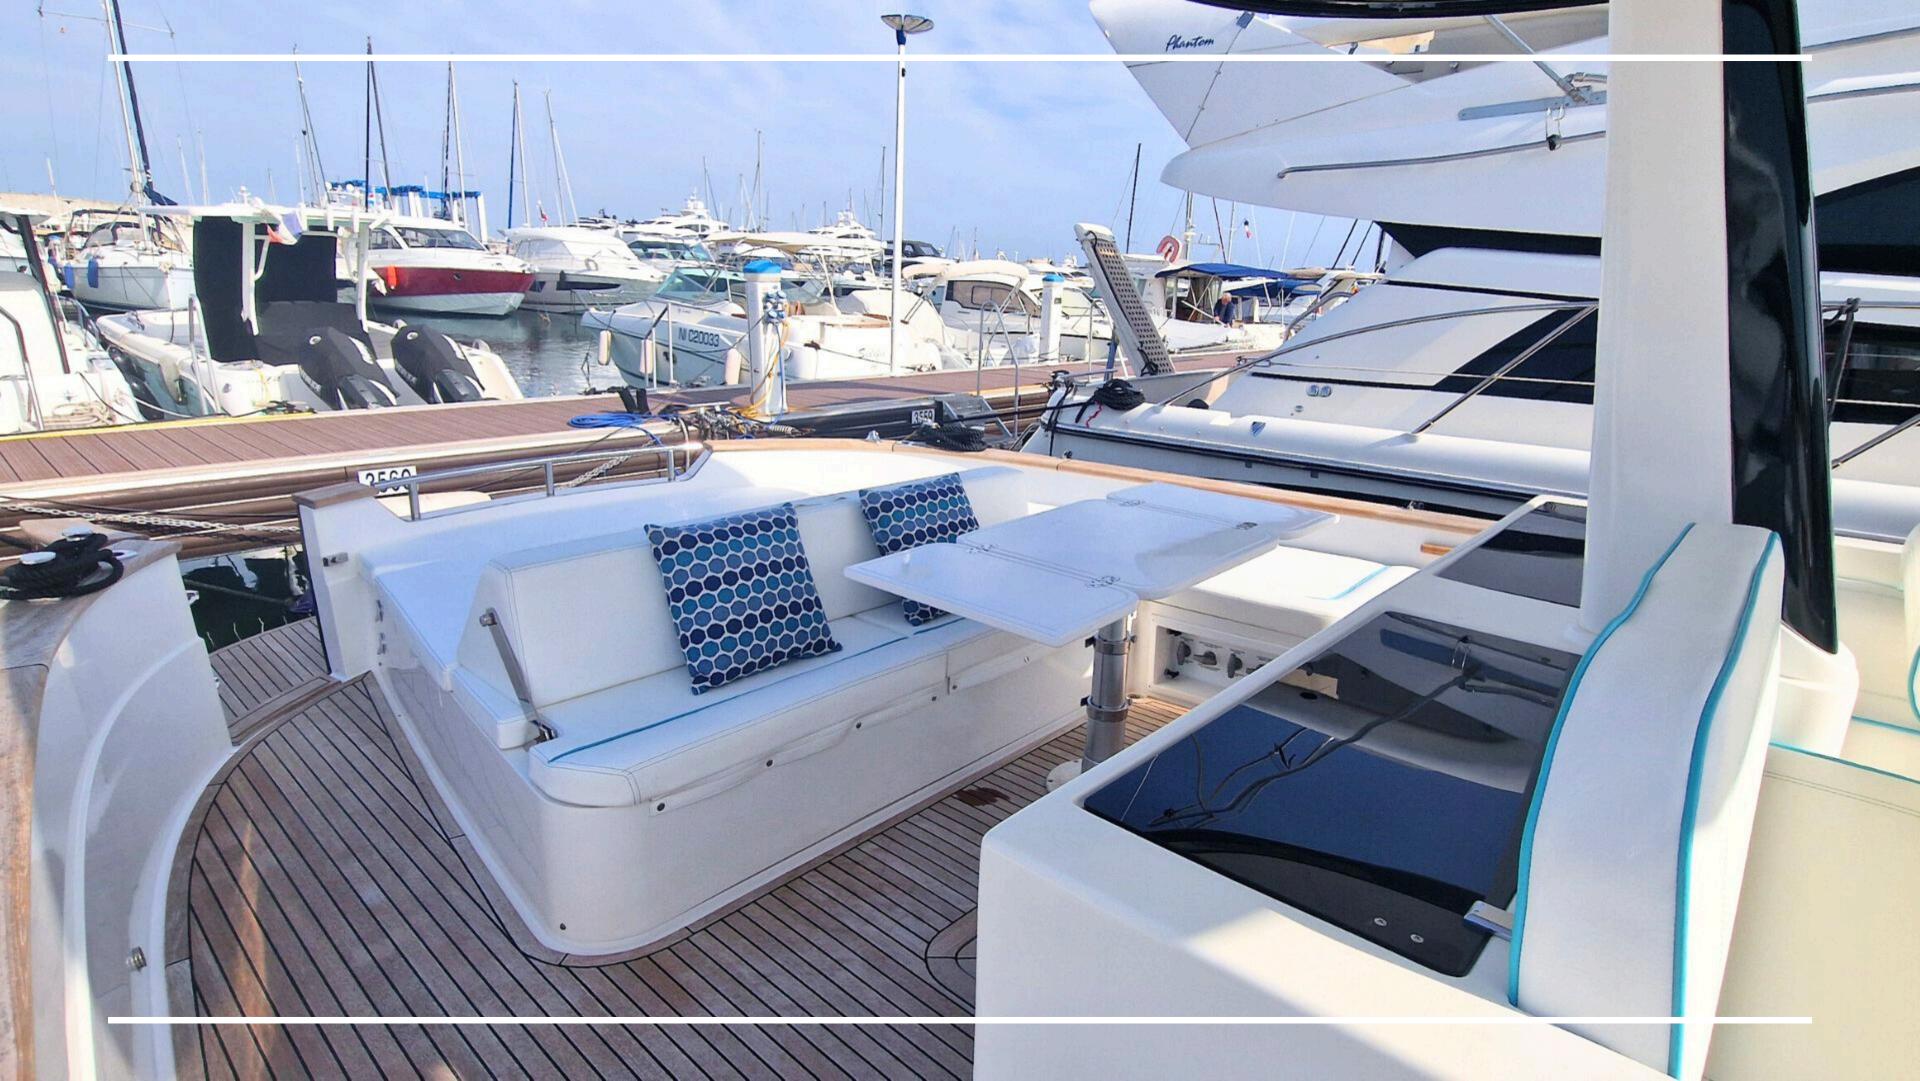

## DESCRIPTION

The Gozzo 35 boasts a classic, refined design inspired by Mediterranean maritime traditions.

Its elegant appearance and harmonious lines are a real eye-catcher, while its top-of-the-range finishes and noble materials reflect the excellence of the Apreamare shipyard.

Whether you want to explore hidden coves, moor close to secluded beaches or enjoy water sports, the Gozzo 35 is perfectly equipped.

The Gozzo 35 gives you the freedom to explore unique and picturesque destinations at your own pace.