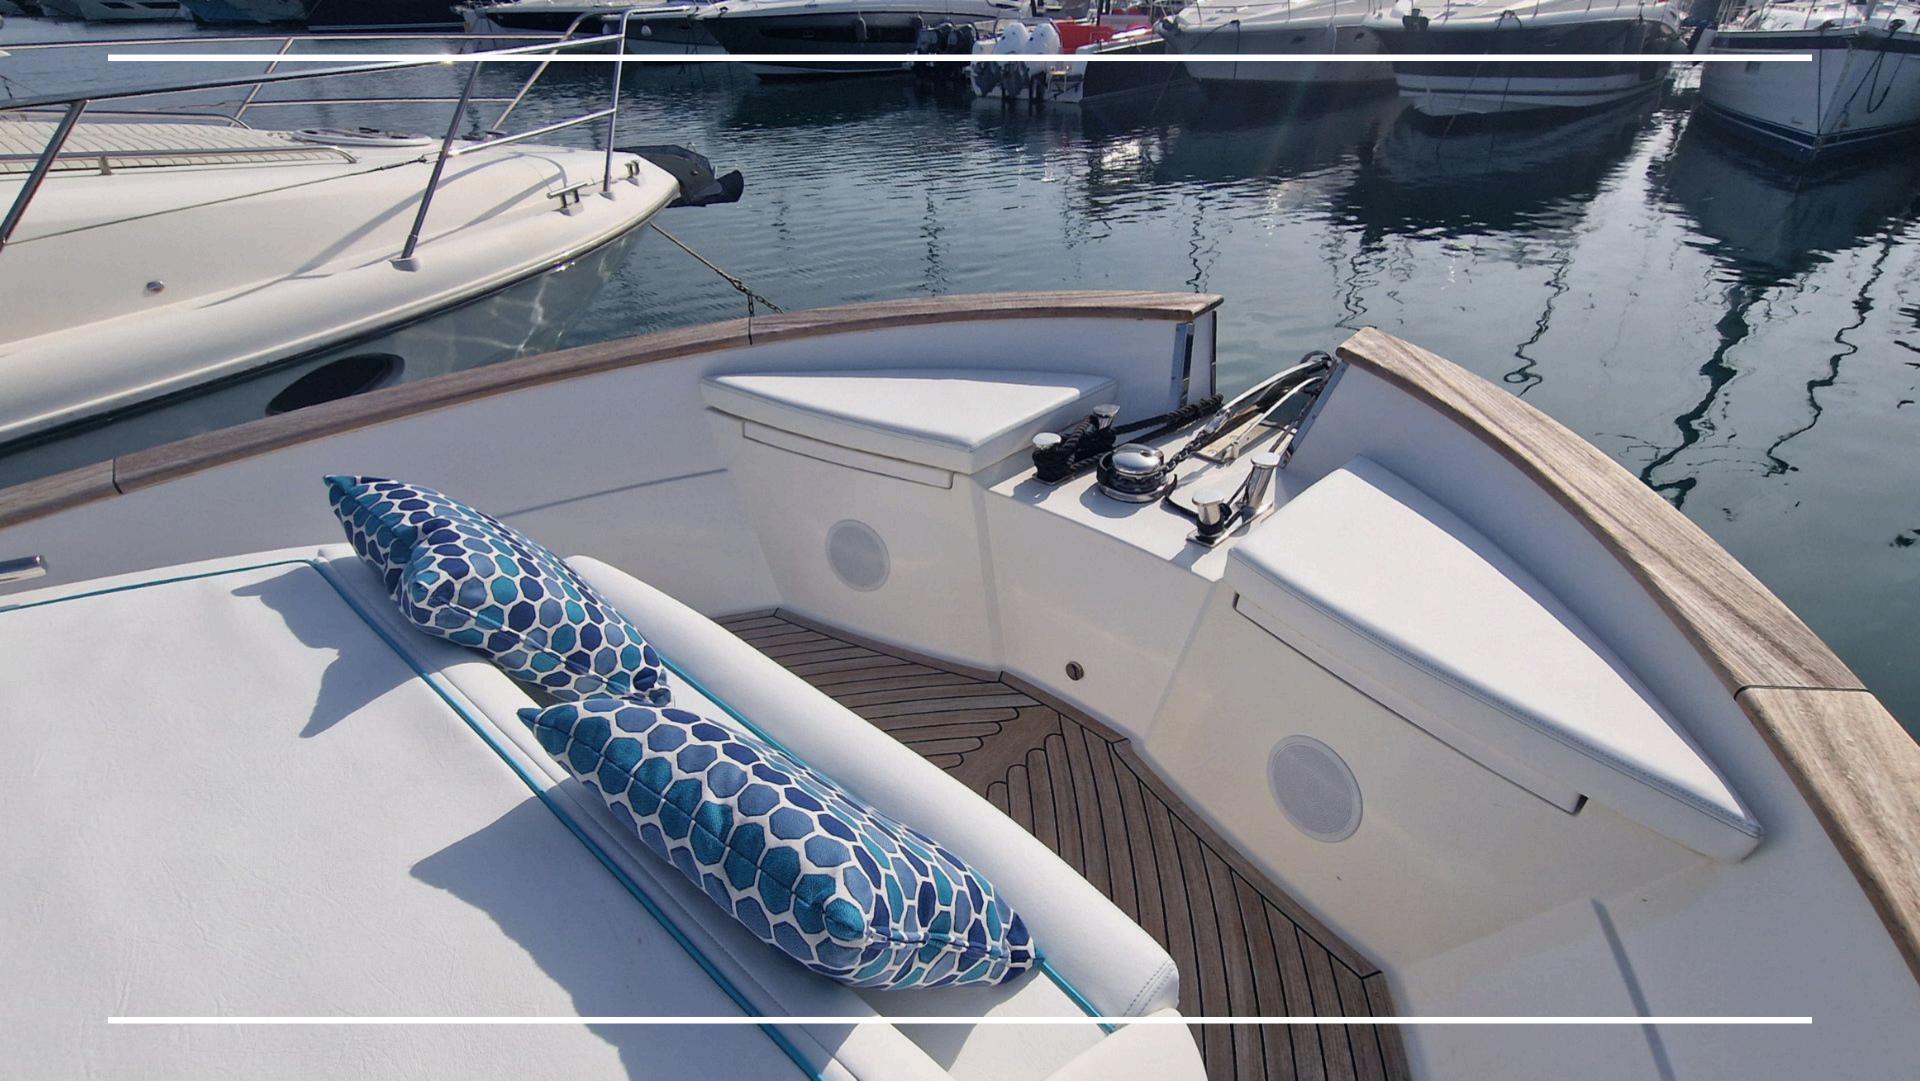

## DESCRIPTION

The Gozzo 35 boasts a classic, refined design inspired by Mediterranean maritime traditions.

Its elegant appearance and harmonious lines are a real eye-catcher, while its top-of-the-range finishes and noble materials reflect the excellence of the Apreamare shipyard.

Whether you want to explore hidden coves, moor close to secluded beaches or enjoy water sports, the Gozzo 35 is perfectly equipped.

The Gozzo 35 gives you the freedom to explore unique and picturesque destinations at your own pace.