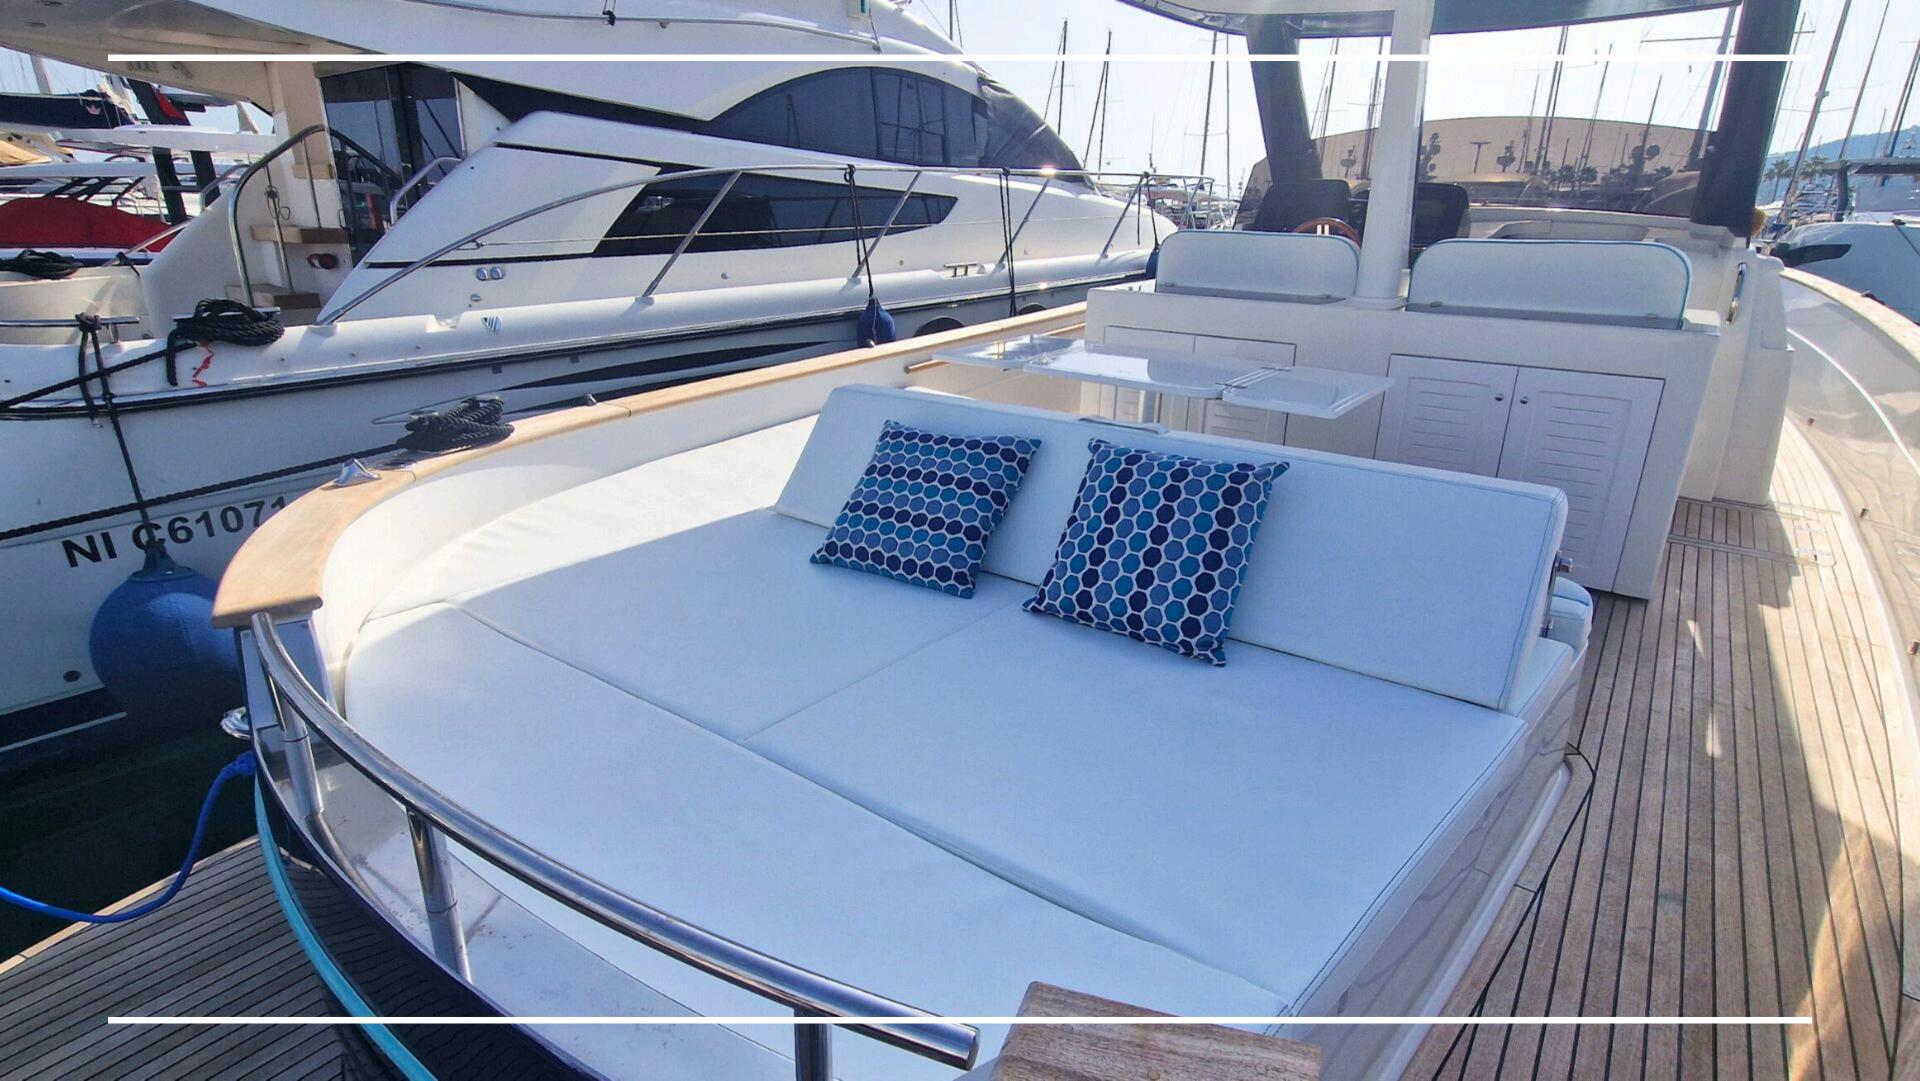

## DESCRIPTION

The Gozzo 35 boasts a classic, refined design inspired by Mediterranean maritime traditions.

Its elegant appearance and harmonious lines are a real eye-catcher, while its top-of-the-range finishes and noble materials reflect the excellence of the Apreamare shipyard.

Whether you want to explore hidden coves, moor close to secluded beaches or enjoy water sports, the Gozzo 35 is perfectly equipped.

The Gozzo 35 gives you the freedom to explore unique and picturesque destinations at your own pace.