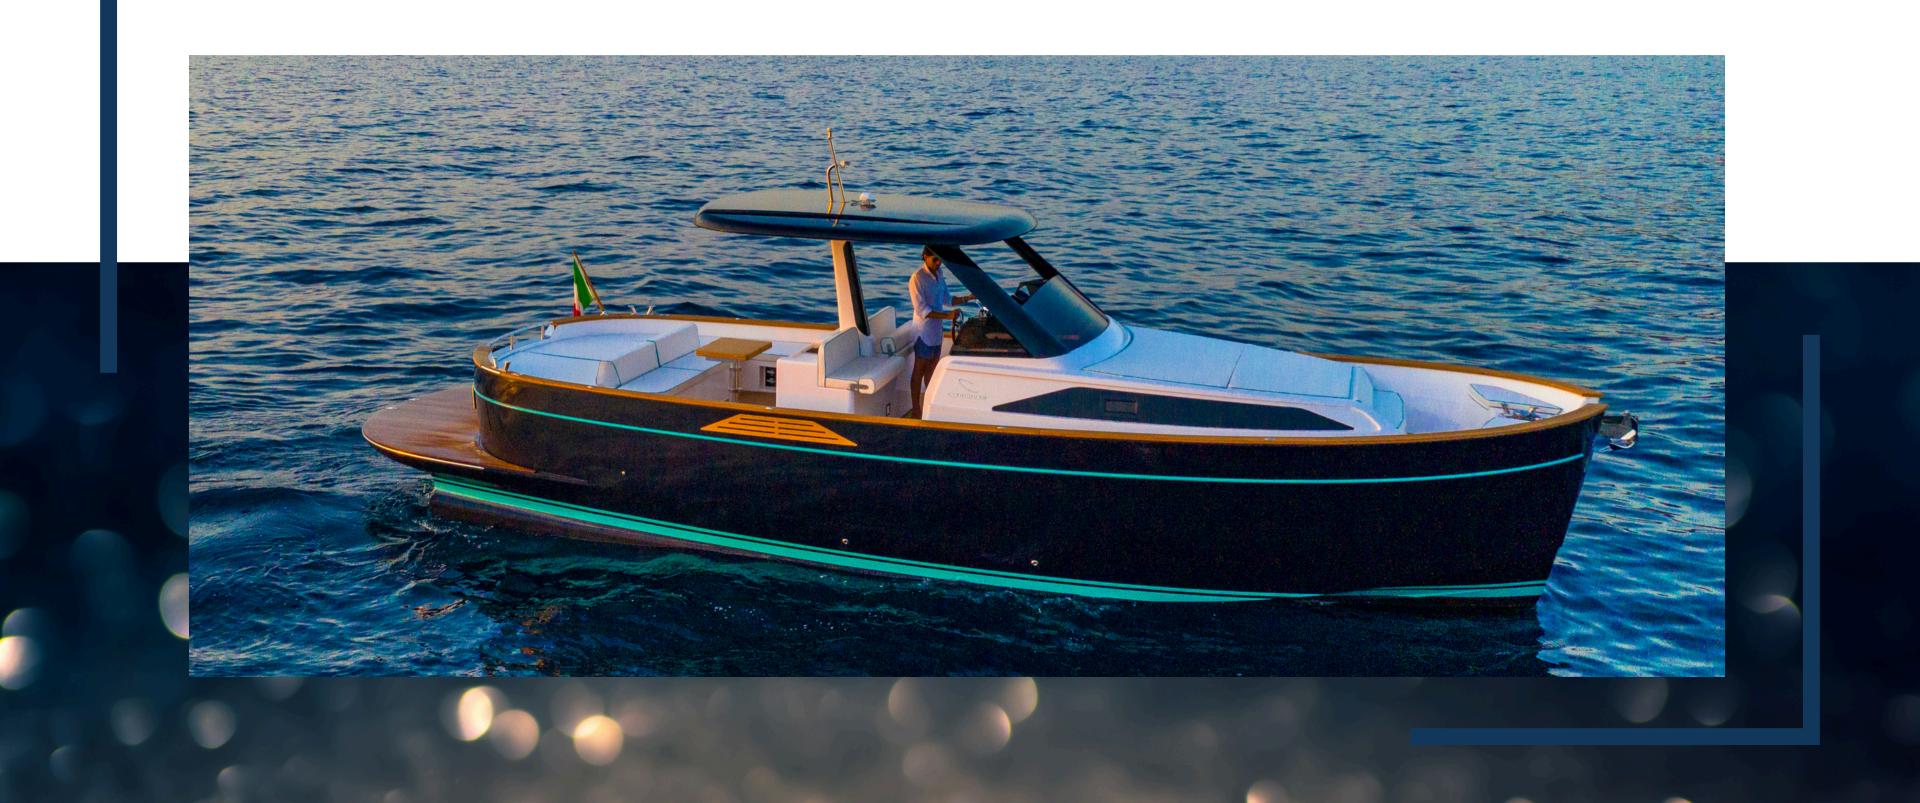

## DESCRIPTION

The Gozzo 35 boasts a classic, refined design inspired by Mediterranean maritime traditions.

Its elegant appearance and harmonious lines are a real eye-catcher, while its top-of-the-range finishes and noble materials reflect the excellence of the Apreamare shipyard.

Whether you want to explore hidden coves, moor close to secluded beaches or enjoy water sports, the Gozzo 35 is perfectly equipped.

The Gozzo 35 gives you the freedom to explore unique and picturesque destinations at your own pace.

Avoid the crowds and discover places inaccessible by road, enjoying the tranquillity and natural beauty of the sea.

For a day at sea that combines luxury, comfort and adventure, Apreamare's Gozzo 35 is the perfect choice.