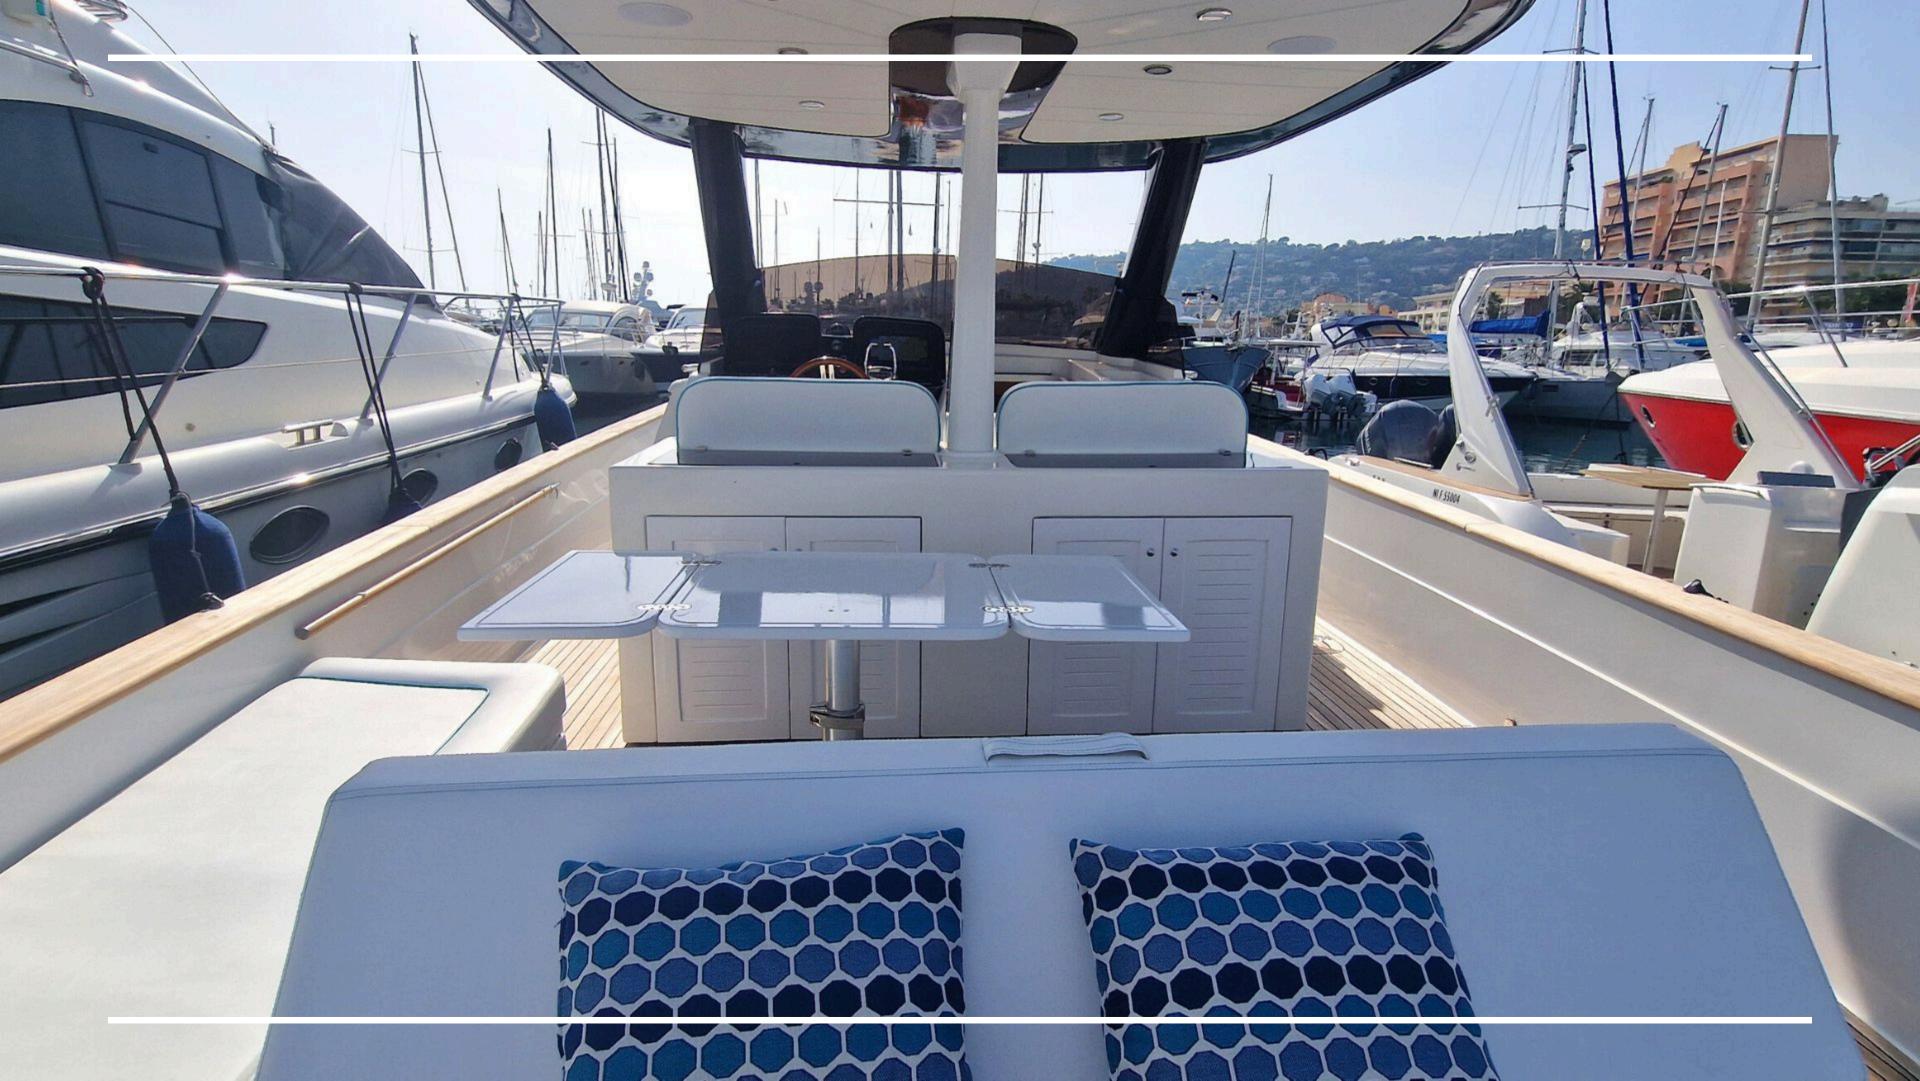

## DESCRIPTION

The Gozzo 35 boasts a classic, refined design inspired by Mediterranean maritime traditions.

Its elegant appearance and harmonious lines are a real eye-catcher, while its top-of-the-range finishes and noble materials reflect the excellence of the Apreamare shipyard.

Whether you want to explore hidden coves, moor close to secluded beaches or enjoy water sports, the Gozzo 35 is perfectly equipped.

The Gozzo 35 gives you the freedom to explore unique and picturesque destinations at your own pace.