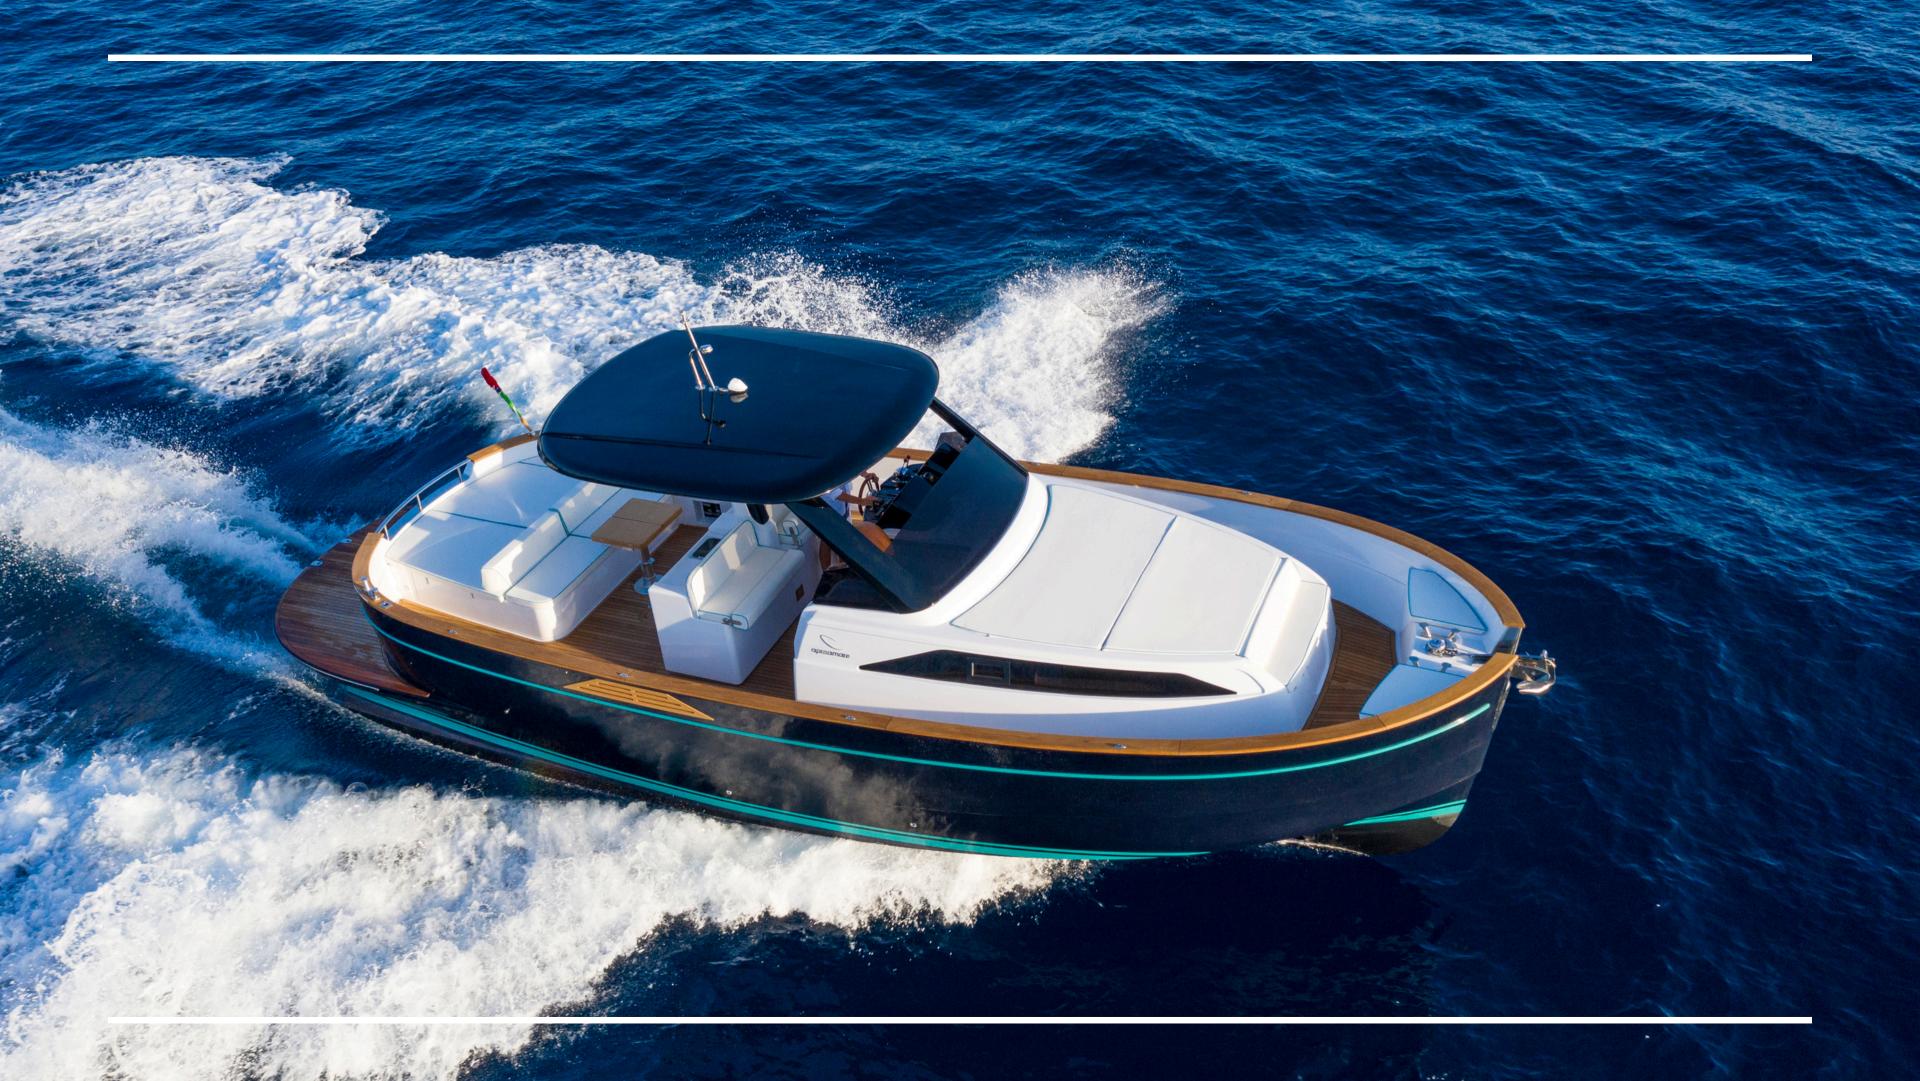

## DESCRIPTION

The Gozzo 35 boasts a classic, refined design inspired by Mediterranean maritime traditions.

Its elegant appearance and harmonious lines are a real eye-catcher, while its top-of-the-range finishes and noble materials reflect the excellence of the Apreamare shipyard.

Whether you want to explore hidden coves, moor close to secluded beaches or enjoy water sports, the Gozzo 35 is perfectly equipped.

The Gozzo 35 gives you the freedom to explore unique and picturesque destinations at your own pace.

Avoid the crowds and discover places inaccessible by road, enjoying the tranquillity and natural beauty of the sea.

For a day at sea that combines luxury, comfort and adventure, Apreamare's Gozzo 35 is the perfect choice.