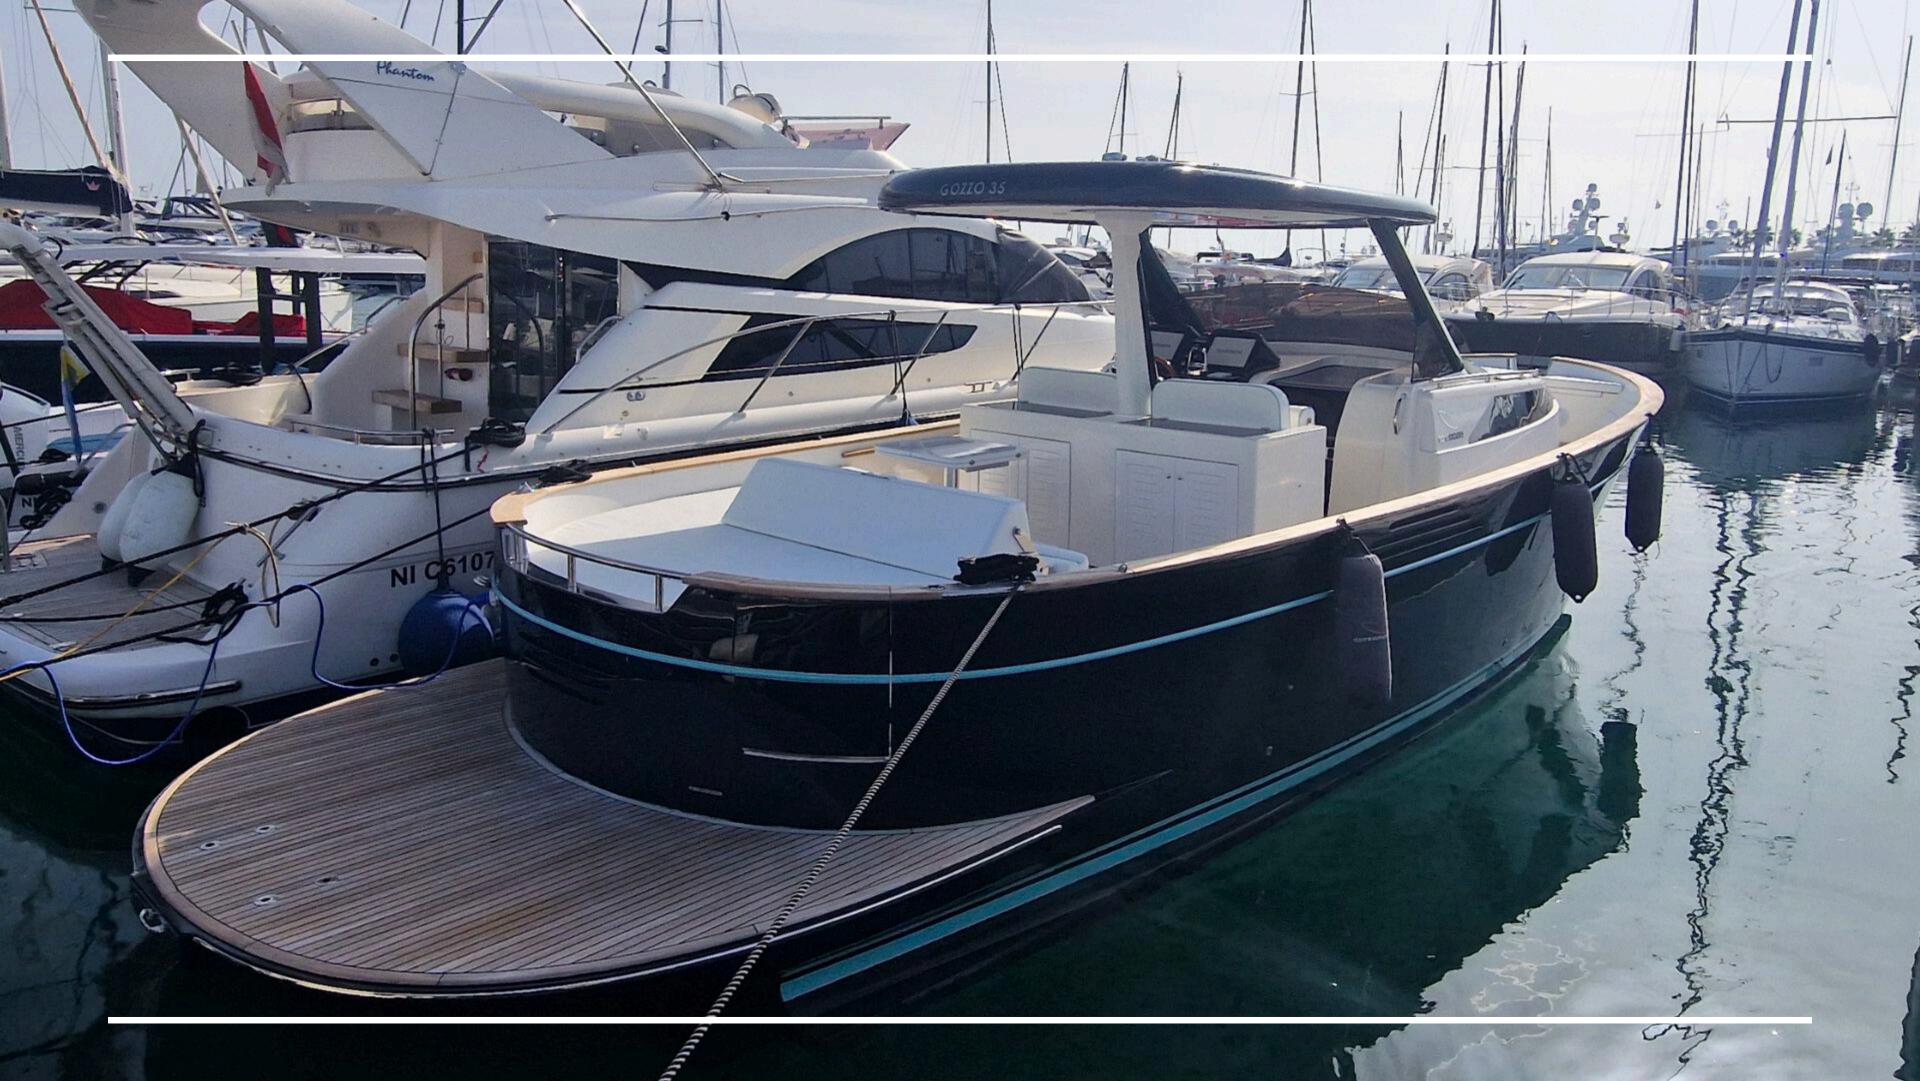

## DESCRIPTION

The Gozzo 35 boasts a classic, refined design inspired by Mediterranean maritime traditions.

Its elegant appearance and harmonious lines are a real eye-catcher, while its top-of-the-range finishes and noble materials reflect the excellence of the Apreamare shipyard.

Whether you want to explore hidden coves, moor close to secluded beaches or enjoy water sports, the Gozzo 35 is perfectly equipped.

The Gozzo 35 gives you the freedom to explore unique and picturesque destinations at your own pace.

Avoid the crowds and discover places inaccessible by road, enjoying the tranquillity and natural beauty of the sea.

For a day at sea that combines luxury, comfort and adventure, Apreamare's Gozzo 35 is the perfect choice.