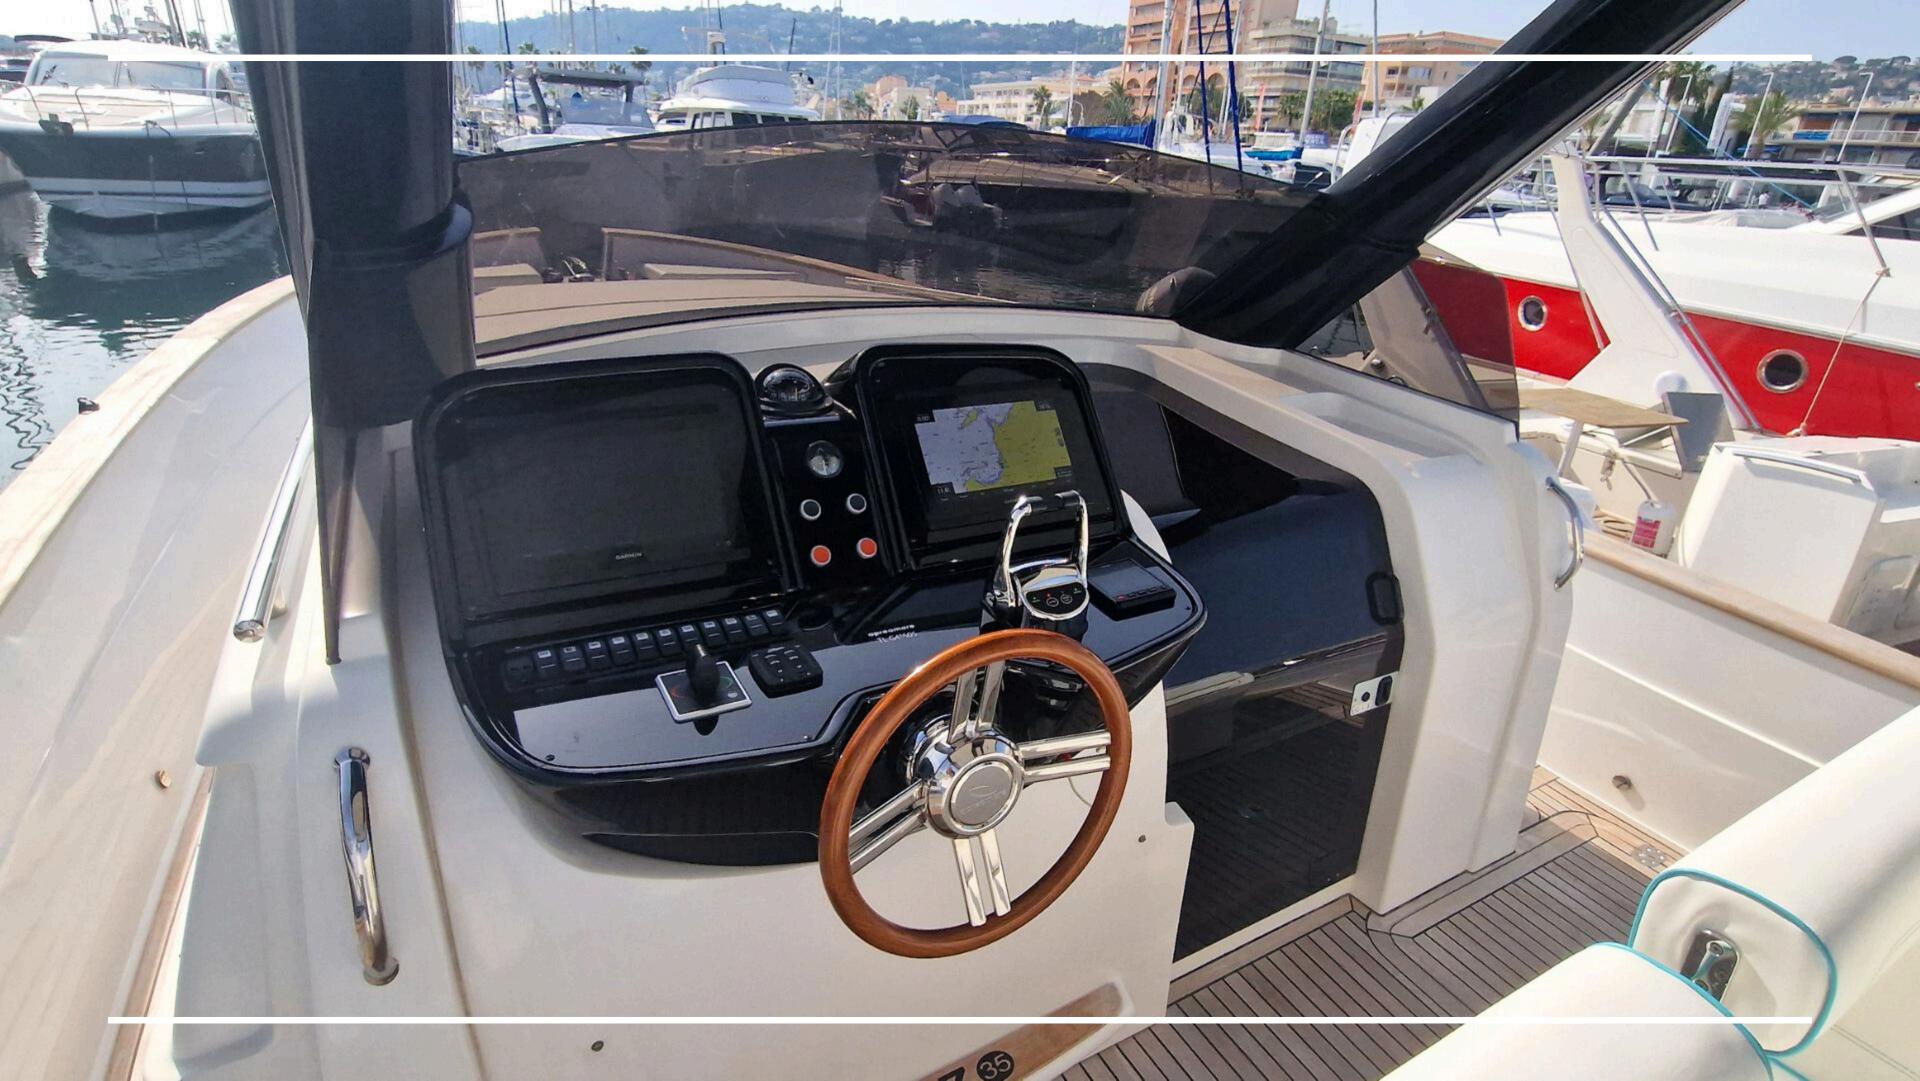

## DESCRIPTION

The Gozzo 35 boasts a classic, refined design inspired by Mediterranean maritime traditions.

Its elegant appearance and harmonious lines are a real eye-catcher, while its top-of-the-range finishes and noble materials reflect the excellence of the Apreamare shipyard.

Whether you want to explore hidden coves, moor close to secluded beaches or enjoy water sports, the Gozzo 35 is perfectly equipped.

The Gozzo 35 gives you the freedom to explore unique and picturesque destinations at your own pace.