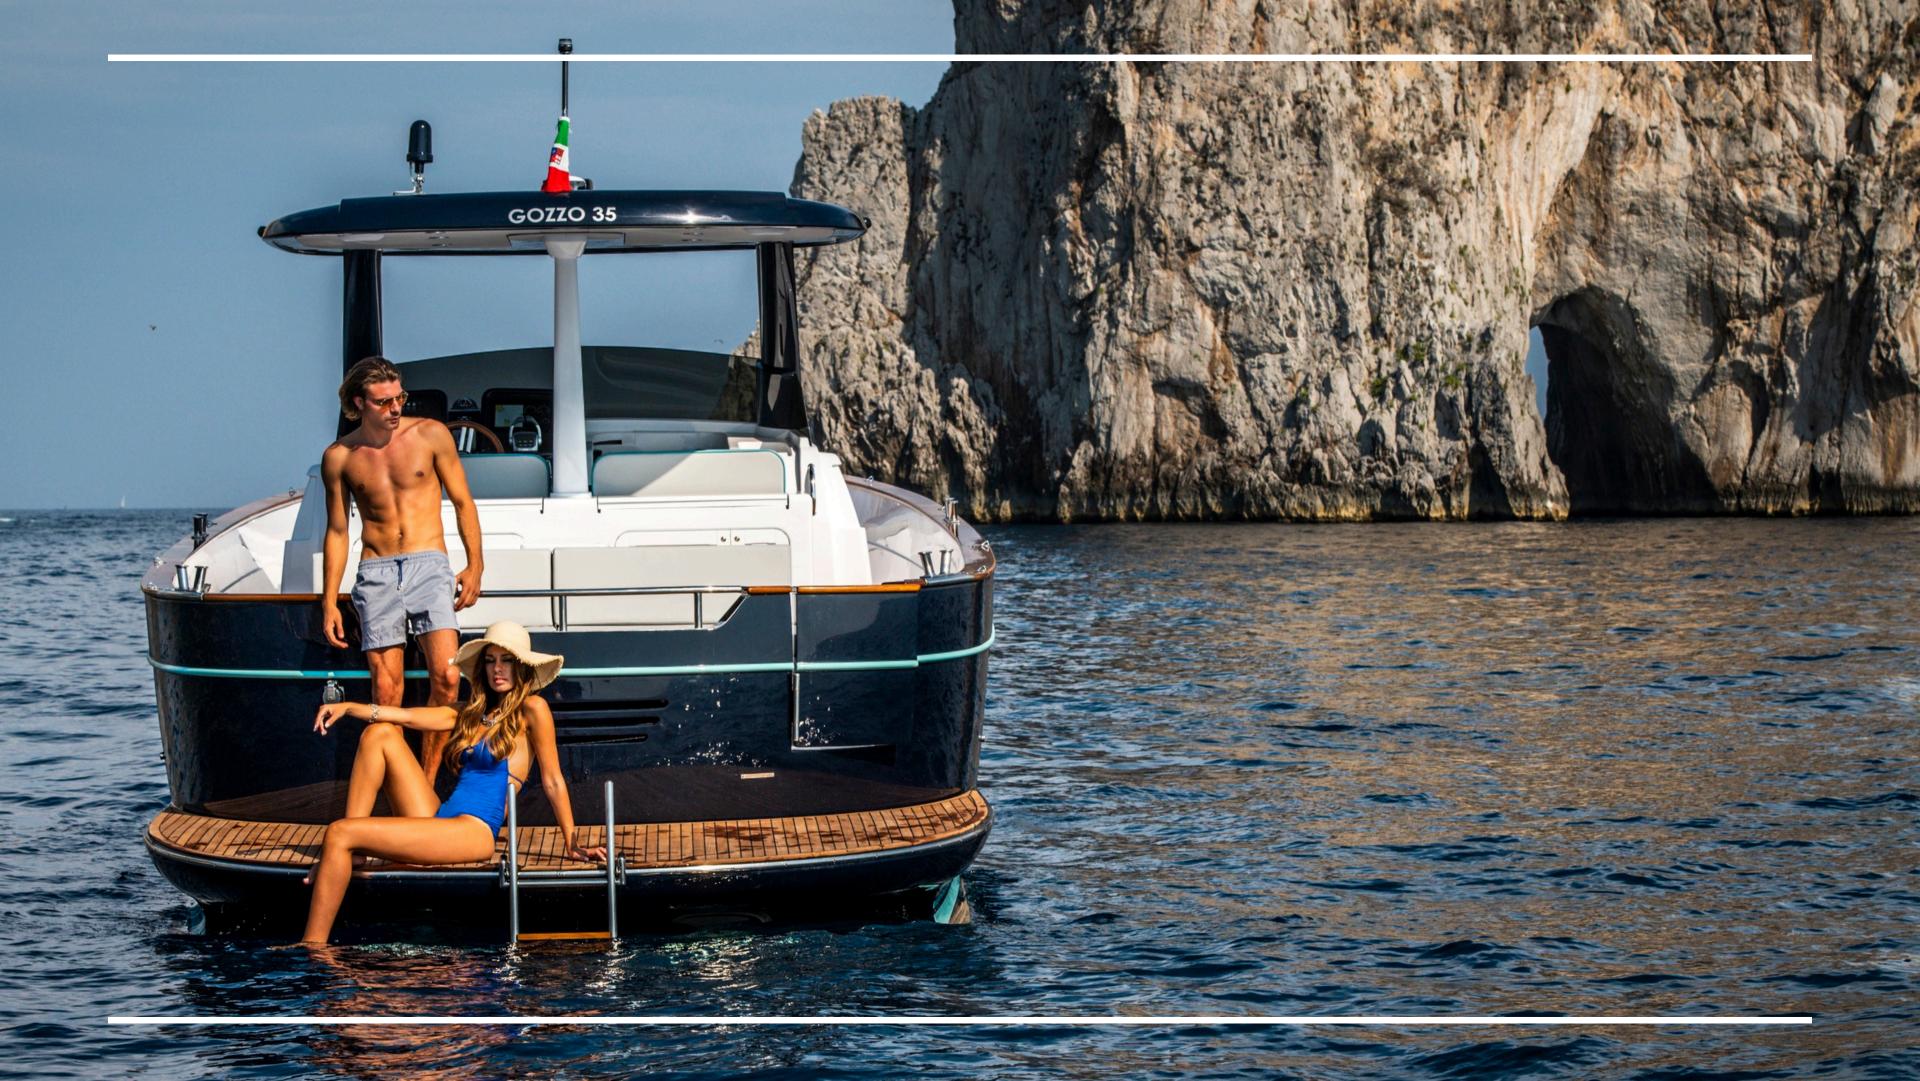

## DESCRIPTION

The Gozzo 35 boasts a classic, refined design inspired by Mediterranean maritime traditions.

Its elegant appearance and harmonious lines are a real eye-catcher, while its top-of-the-range finishes and noble materials reflect the excellence of the Apreamare shipyard.

Whether you want to explore hidden coves, moor close to secluded beaches or enjoy water sports, the Gozzo 35 is perfectly equipped.

The Gozzo 35 gives you the freedom to explore unique and picturesque destinations at your own pace.

Avoid the crowds and discover places inaccessible by road, enjoying the tranquillity and natural beauty of the sea.

For a day at sea that combines luxury, comfort and adventure, Apreamare's Gozzo 35 is the perfect choice.