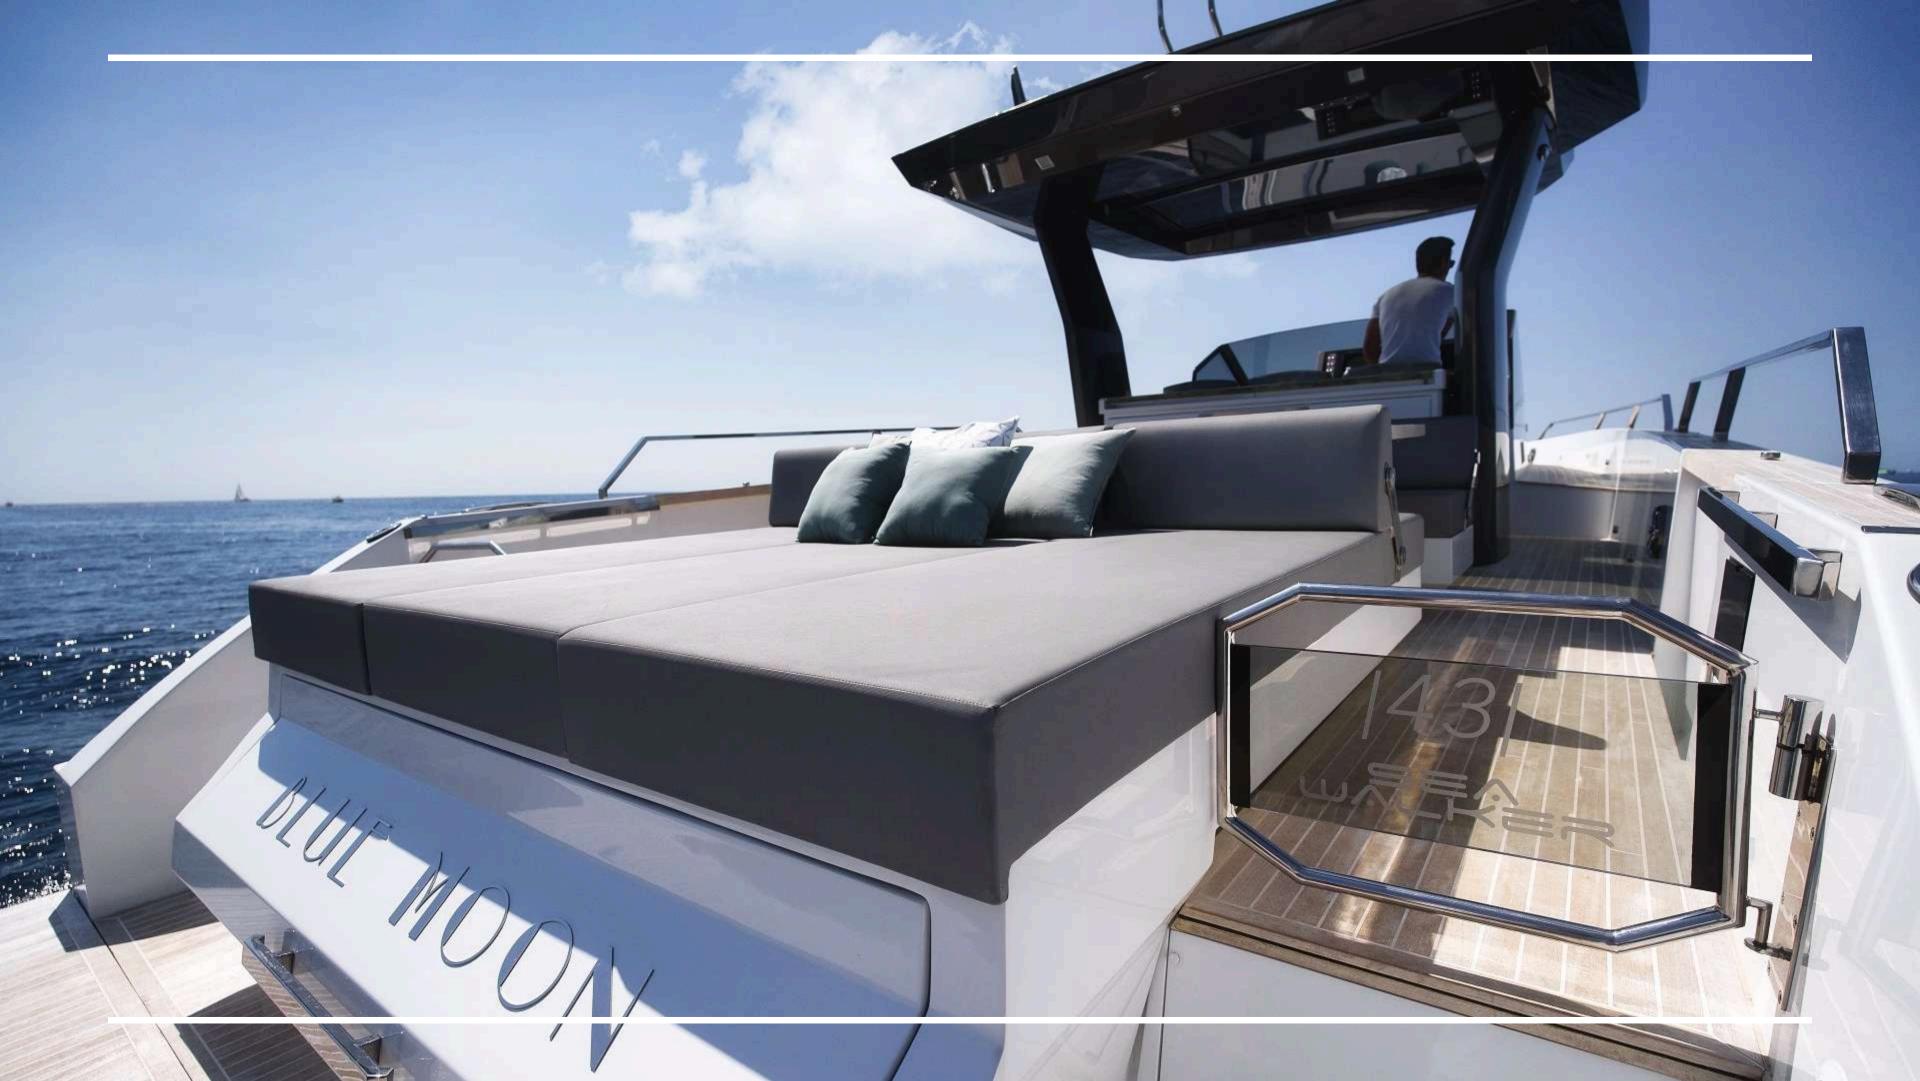

#### DESCRIPTION

With double access from the cockpit, the aft platform offers a length of 60 cm extendable up to 120 cm. Thanks to the hydraulic movement, you can reduce any distance from the sea, lowering it to the dive, for a comfortable and comfortable descent into the water.