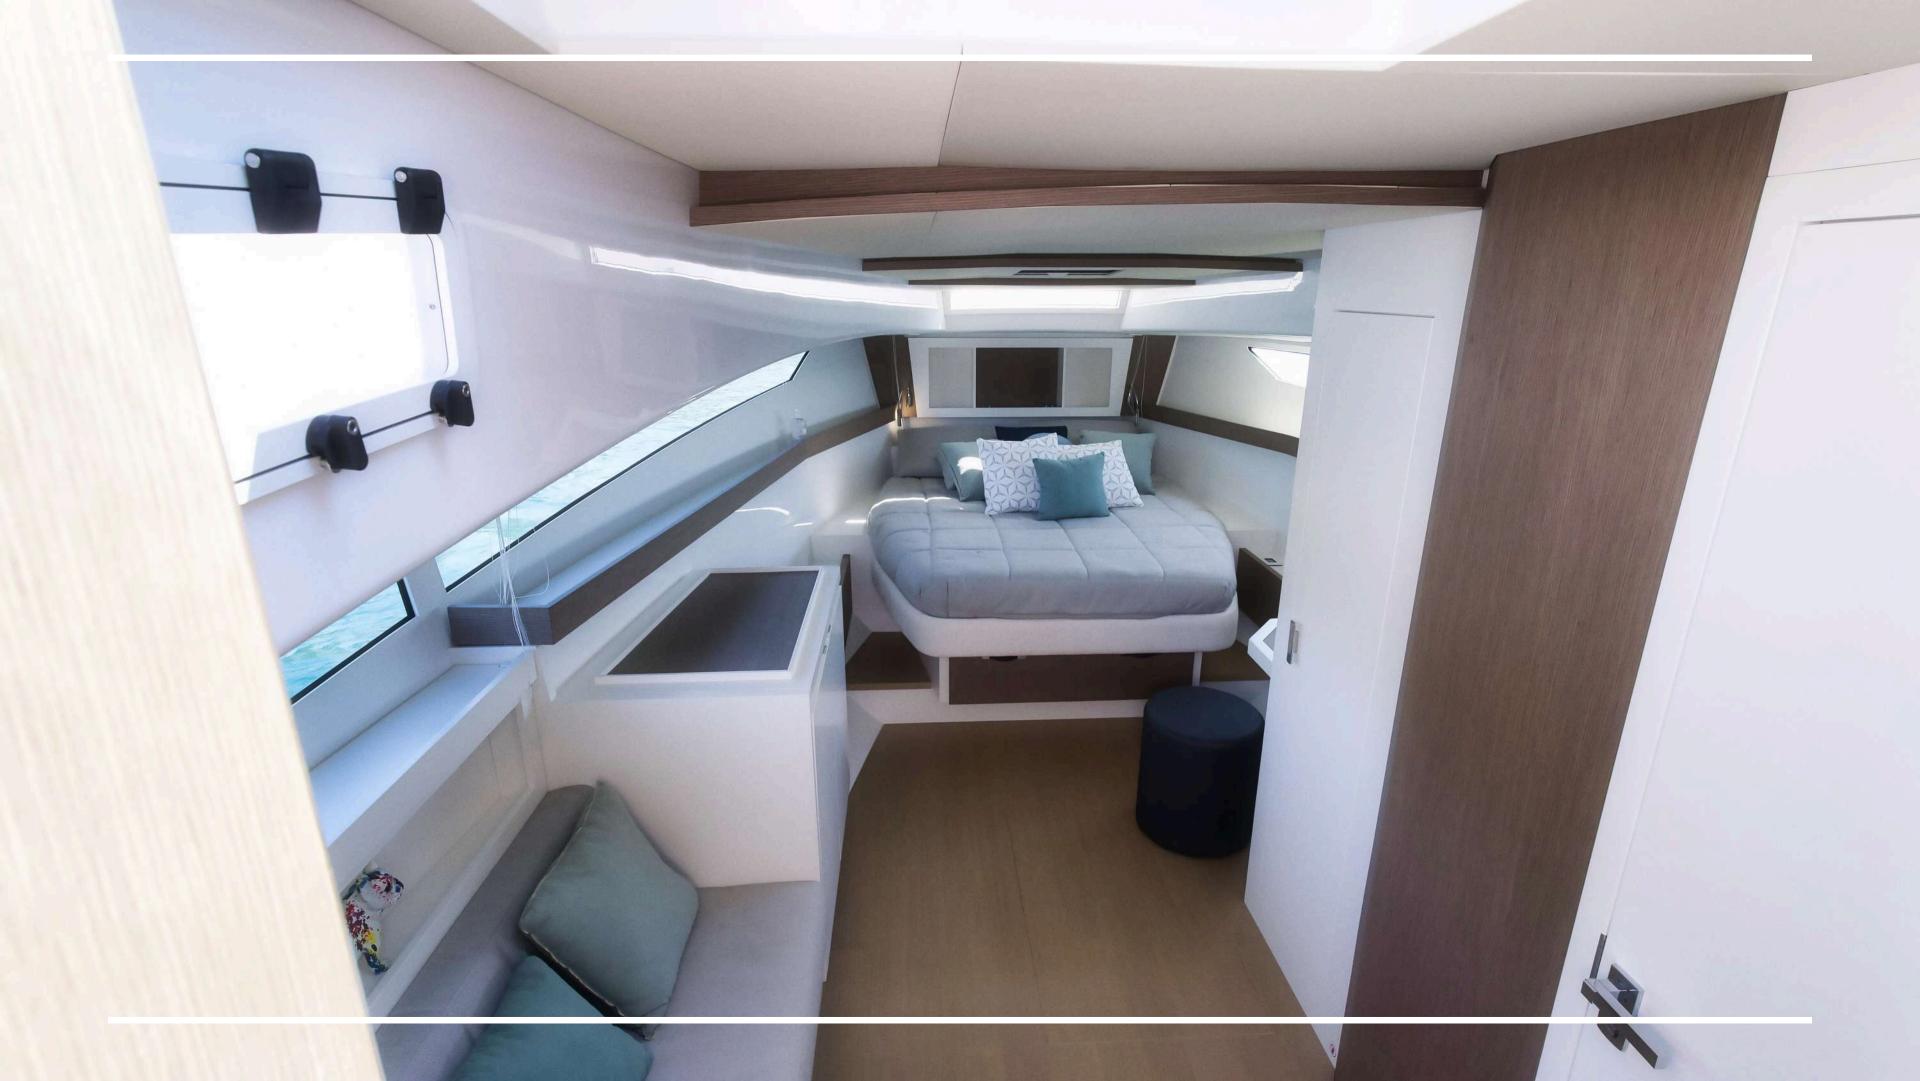

The height makes this yacht one of a kind. The aft cabin reaches 1.80 m, 30 cm more than other boats of the same type. The standard interior fittings include a piece of furniture with boudoir and a full height wardrobe.