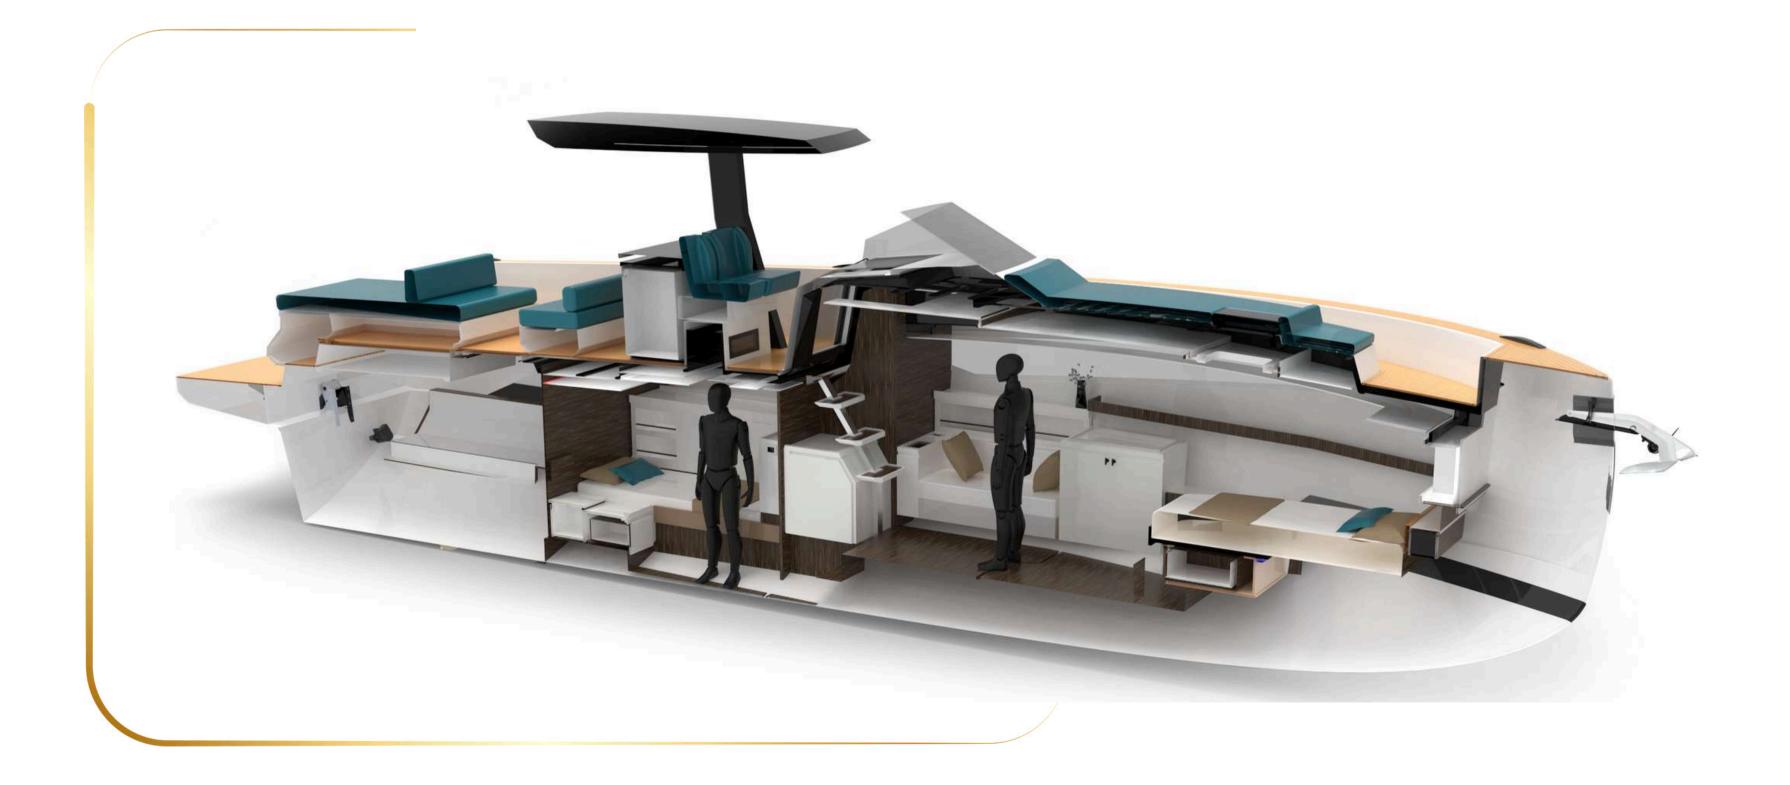

Paddles



#### DESCRIPTION

With double access from the cockpit, the aft platform offers a length of 60 cm extendable up to 120 cm. Thanks to the hydraulic movement, you can reduce any distance from the sea, lowering it to the dive, for a comfortable and comfortable descent into the water.

The height makes this yacht one of a kind. The aft cabin reaches 1.80 m, 30 cm more than other boats of the same type. The standard interior fittings include a piece of furniture with boudoir and a full height wardrobe.

Combining the feel of a yacht with all the practical benefits, the Seawalker 43 offers extraordinary space optimization, allowing even more flexibility and freedom on board.

**Amenities:** Cooking plate, fridge, freezer, wine cellar, safe, Tv Lcd 32, air conditioning.

## LAYOUT



# LAYOUT