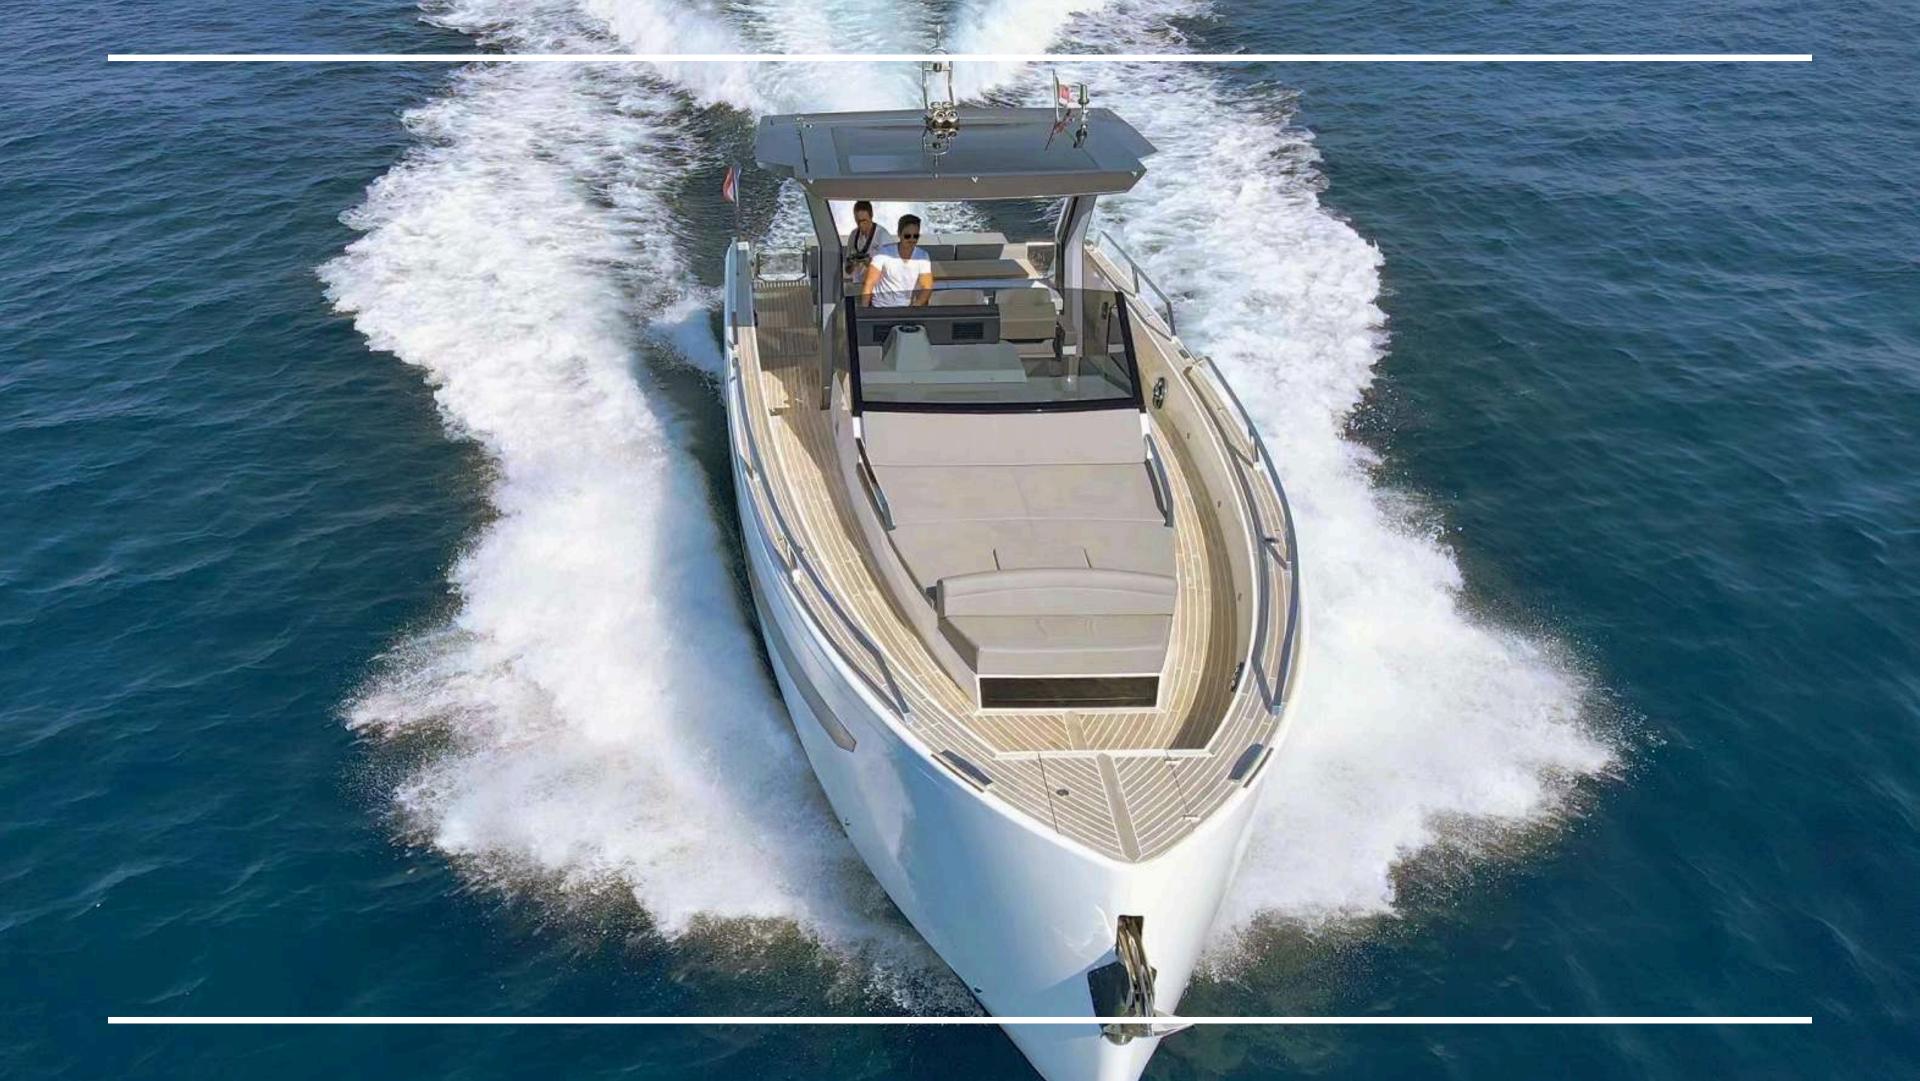

#### DESCRIPTION

With double access from the cockpit, the aft platform offers a length of 60 cm extendable up to 120 cm. Thanks to the hydraulic movement, you can reduce any distance from the sea, lowering it to the dive, for a comfortable and comfortable descent into the water.