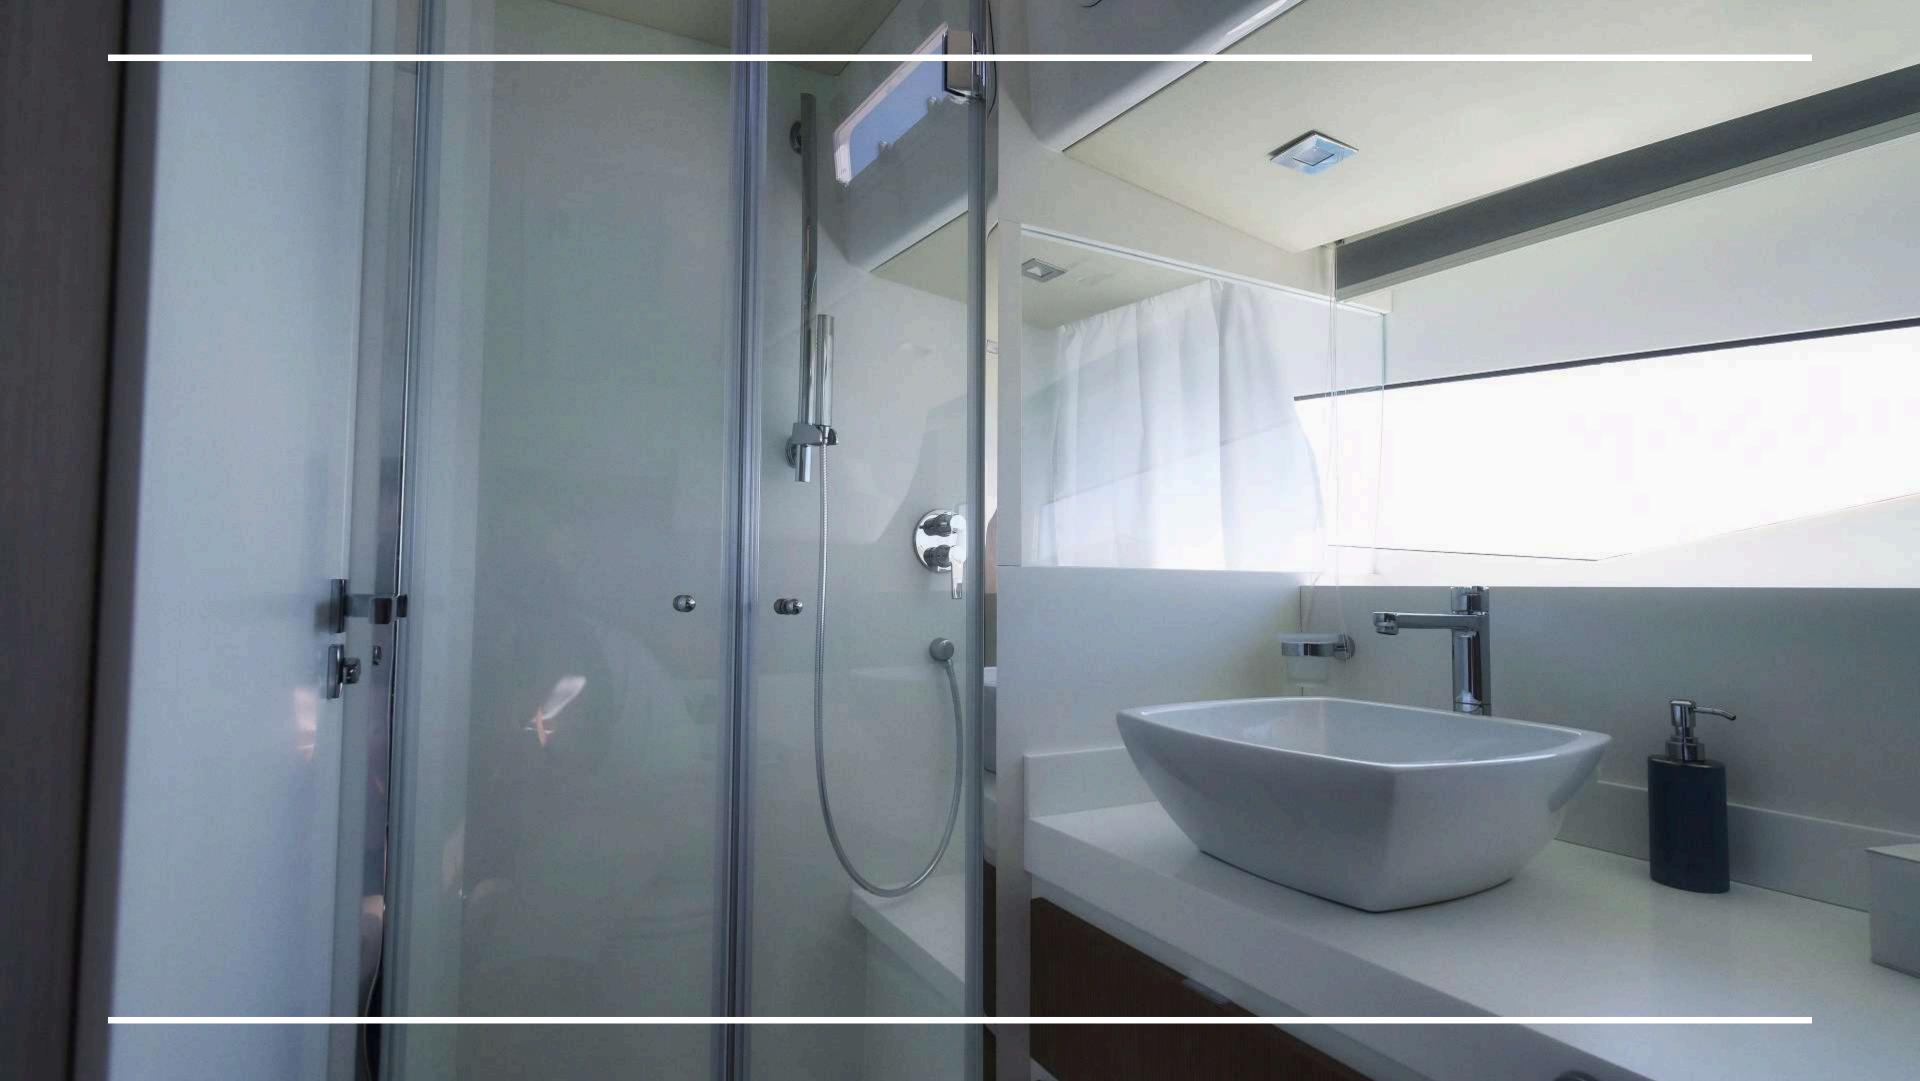

The height makes this yacht one of a kind. The aft cabin reaches 1.80 m, 30 cm more than other boats of the same type. The standard interior fittings include a piece of furniture with boudoir and a full height wardrobe.

Combining the feel of a yacht with all the practical benefits, the Seawalker 43 offers extraordinary space optimization, allowing even more flexibility and freedom on board.

**Amenities:** Cooking plate, fridge, freezer, wine cellar, safe, Tv Lcd 32, air conditioning.