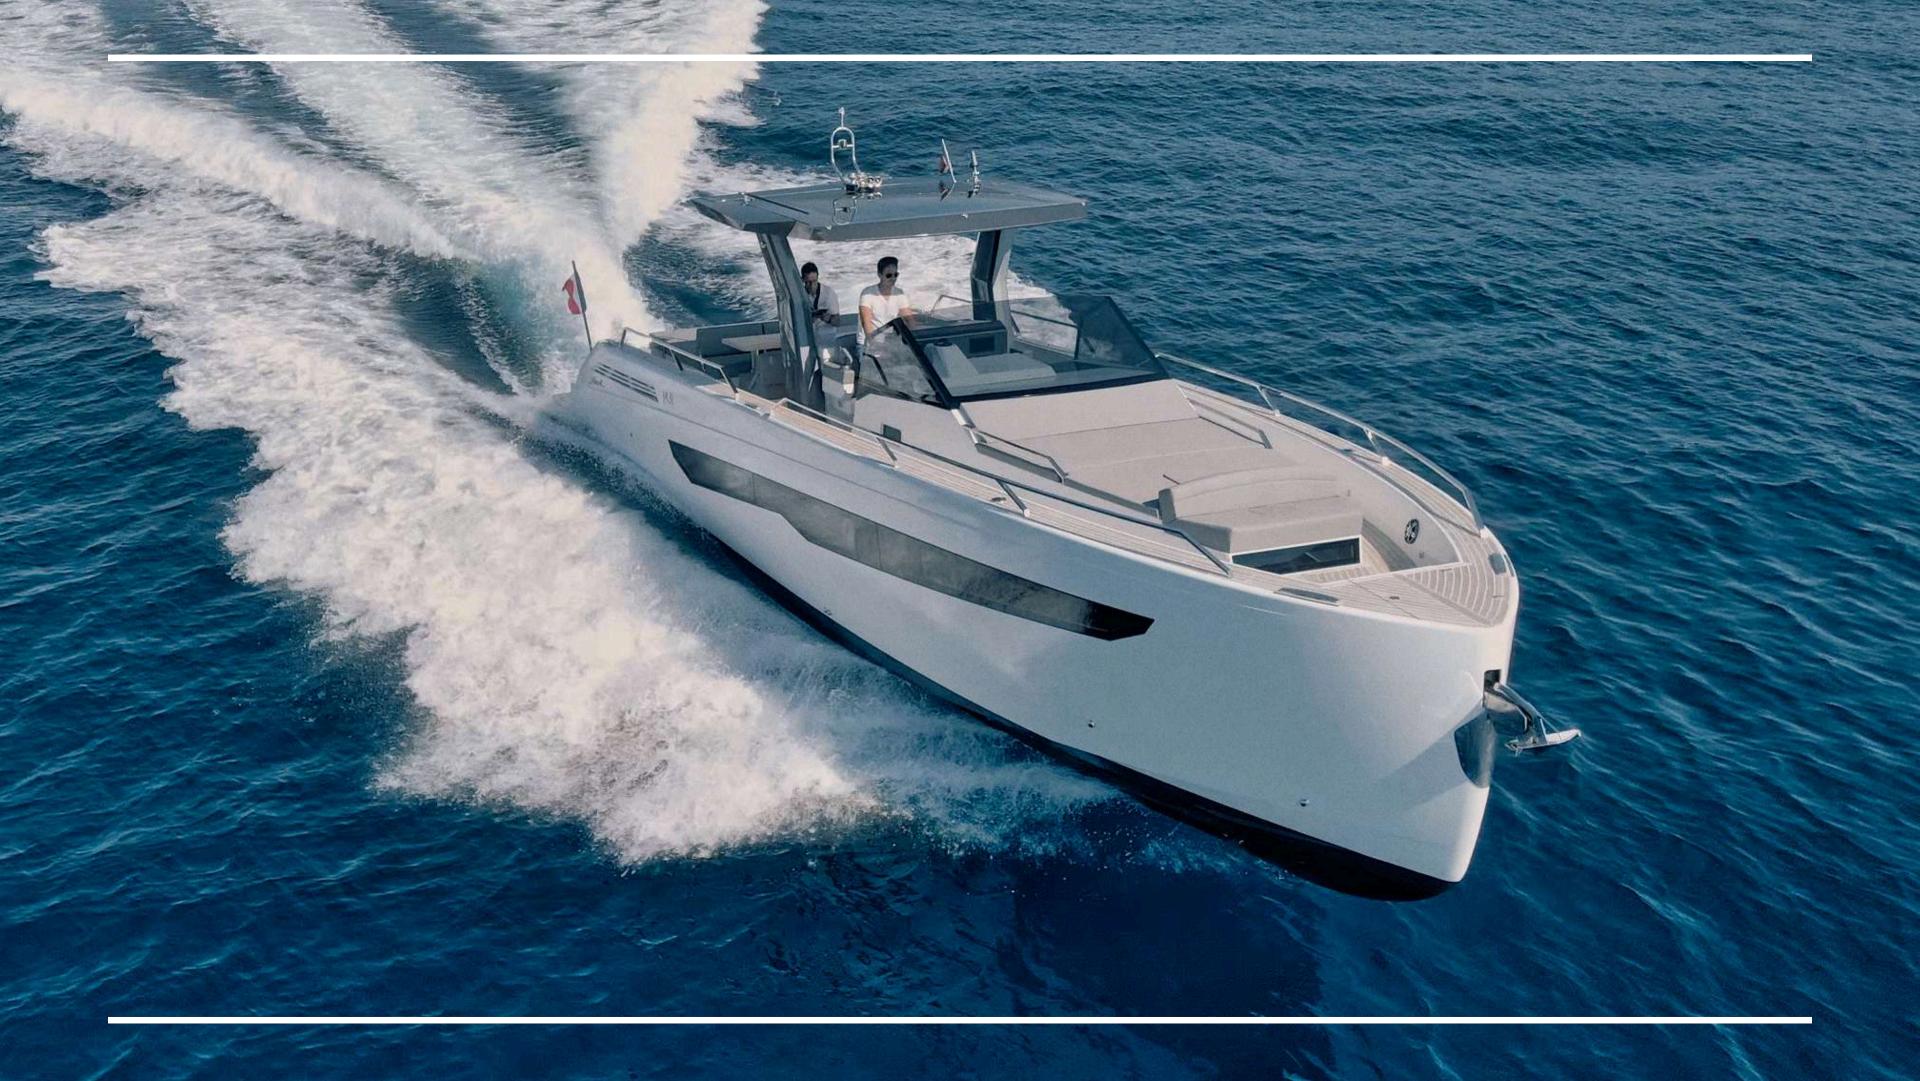

#### DESCRIPTION

With double access from the cockpit, the aft platform offers a length of 60 cm extendable up to 120 cm. Thanks to the hydraulic movement, you can reduce any distance from the sea, lowering it to the dive, for a comfortable and comfortable descent into the water.

Combining the feel of a yacht with all the practical benefits, the Seawalker 43 offers extraordinary space optimization, allowing even more flexibility and freedom on board.

**Amenities:** Cooking plate, fridge, freezer, wine cellar, safe, Tv Lcd 32, air conditioning.