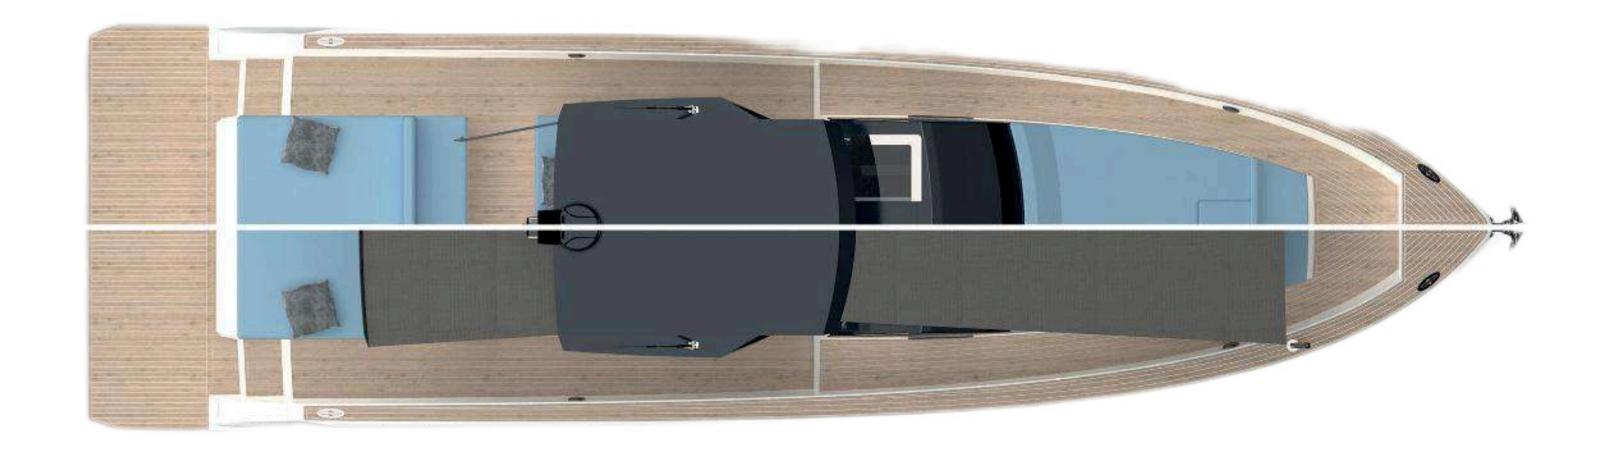

#### DESCRIPTION

With double access from the cockpit, the aft platform offers a length of 60 cm extendable up to 120 cm. Thanks to the hydraulic movement, you can reduce any distance from the sea, lowering it to the dive, for a comfortable and comfortable descent into the water.

The height makes this yacht one of a kind. The aft cabin reaches 1.80 m, 30 cm more than other boats of the same type. The standard interior fittings include a piece of furniture with boudoir and a full height wardrobe.

Combining the feel of a yacht with all the practical benefits, the Seawalker 43 offers extraordinary space optimization, allowing even more flexibility and freedom on board.

**Amenities:** Cooking plate, fridge, freezer, wine cellar, safe, Tv Lcd 32, air conditioning.

## LAYOUT



# LAYOUT