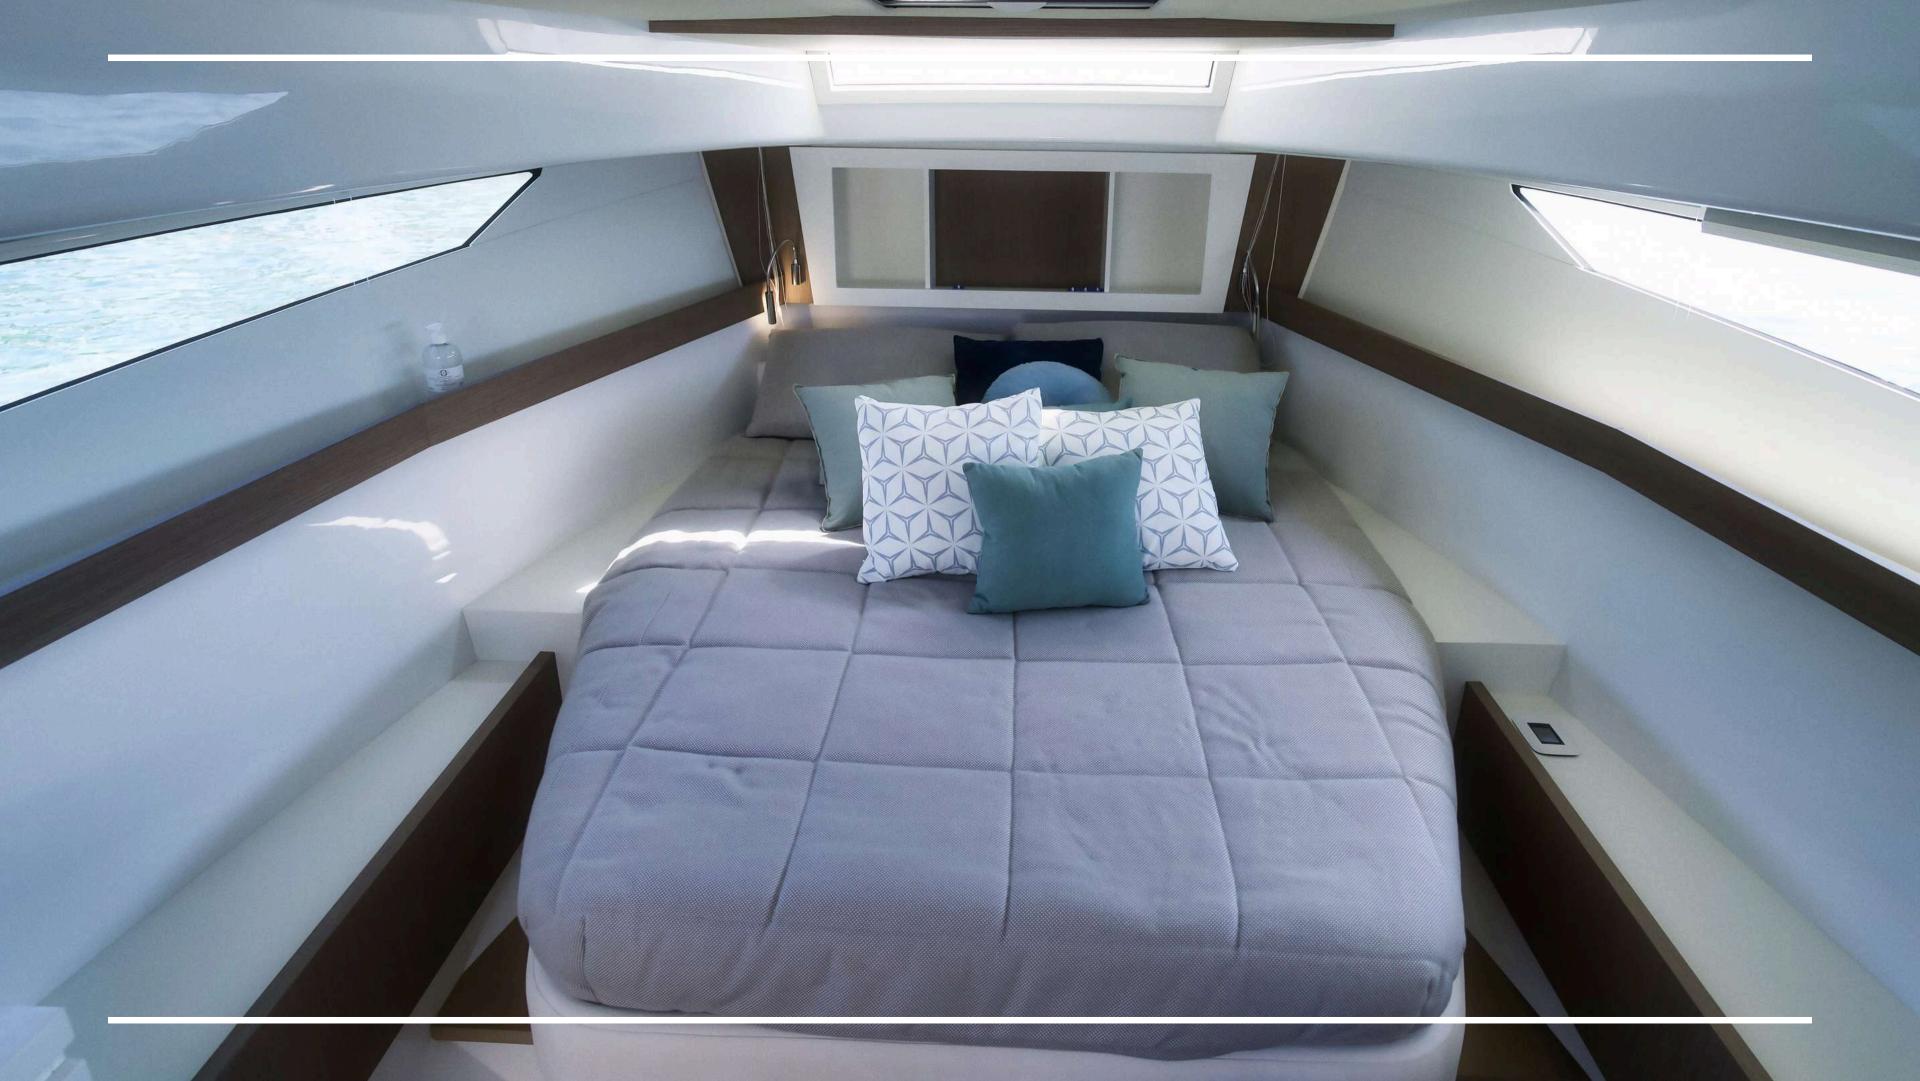

The height makes this yacht one of a kind. The aft cabin reaches 1.80 m, 30 cm more than other boats of the same type. The standard interior fittings include a piece of furniture with boudoir and a full height wardrobe.

Combining the feel of a yacht with all the practical benefits, the Seawalker 43 offers extraordinary space optimization, allowing even more flexibility and freedom on board.

**Amenities:** Cooking plate, fridge, freezer, wine cellar, safe, Tv Lcd 32, air conditioning.