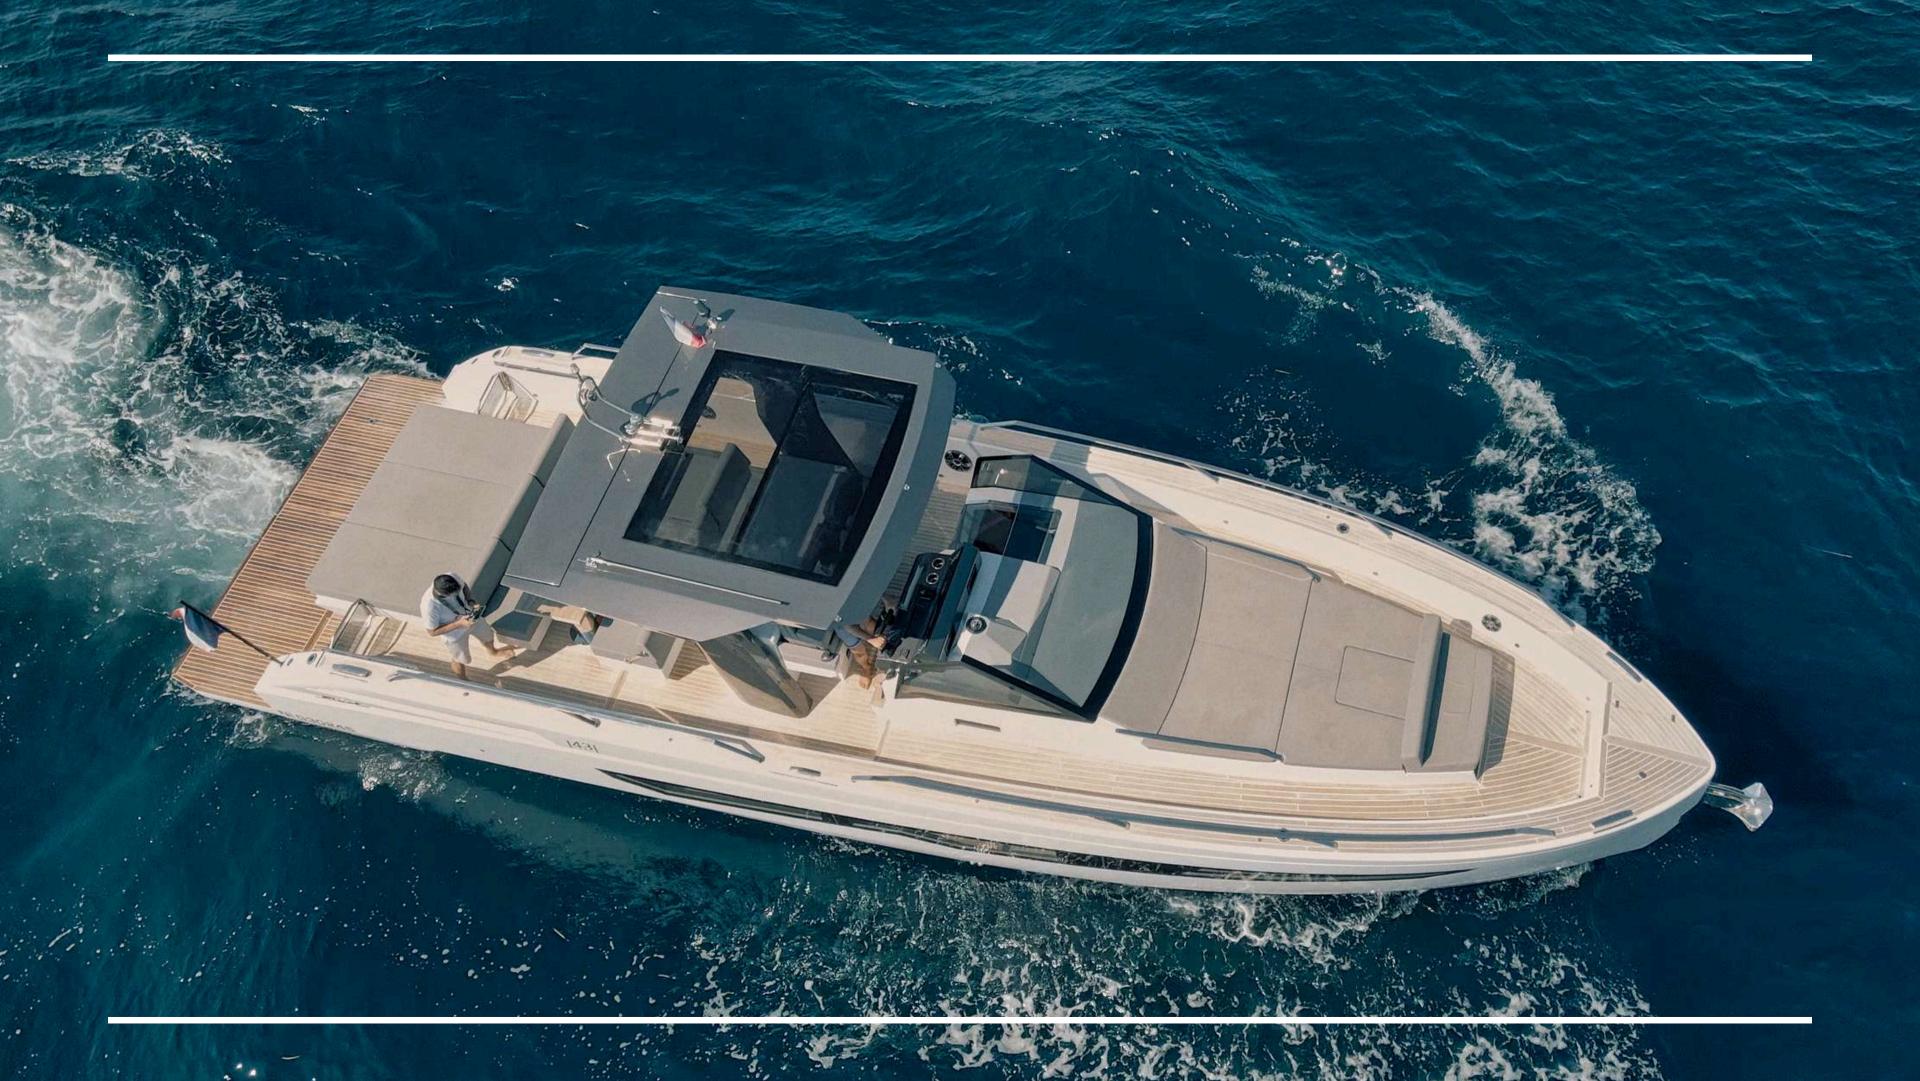

### **BLUE MOON**





















































### SPECIFICATION

| BUILDER CONSTRUCTION | FIART                             |
|----------------------|-----------------------------------|
| MODEL                | SEALWAKER 43                      |
| YEAR                 | 2021                              |
| LENGTH               | 13.84 M                           |
| BEAM                 | 3 M                               |
| DRAFT                | 1.04 M                            |
| ENGINES              | 2 X VOLVO PENTA 440 HP IPS<br>600 |



12 GUESTS



HS: 3 000 Day Incl vat



2 CABINS



1 Crew1 Optional hostess



28 / 37 Kt



Hydraulic platform



GOLFE-JUAN



Paddles



#### DESCRIPTION

With double access from the cockpit, the aft platform offers a length of 60 cm ext