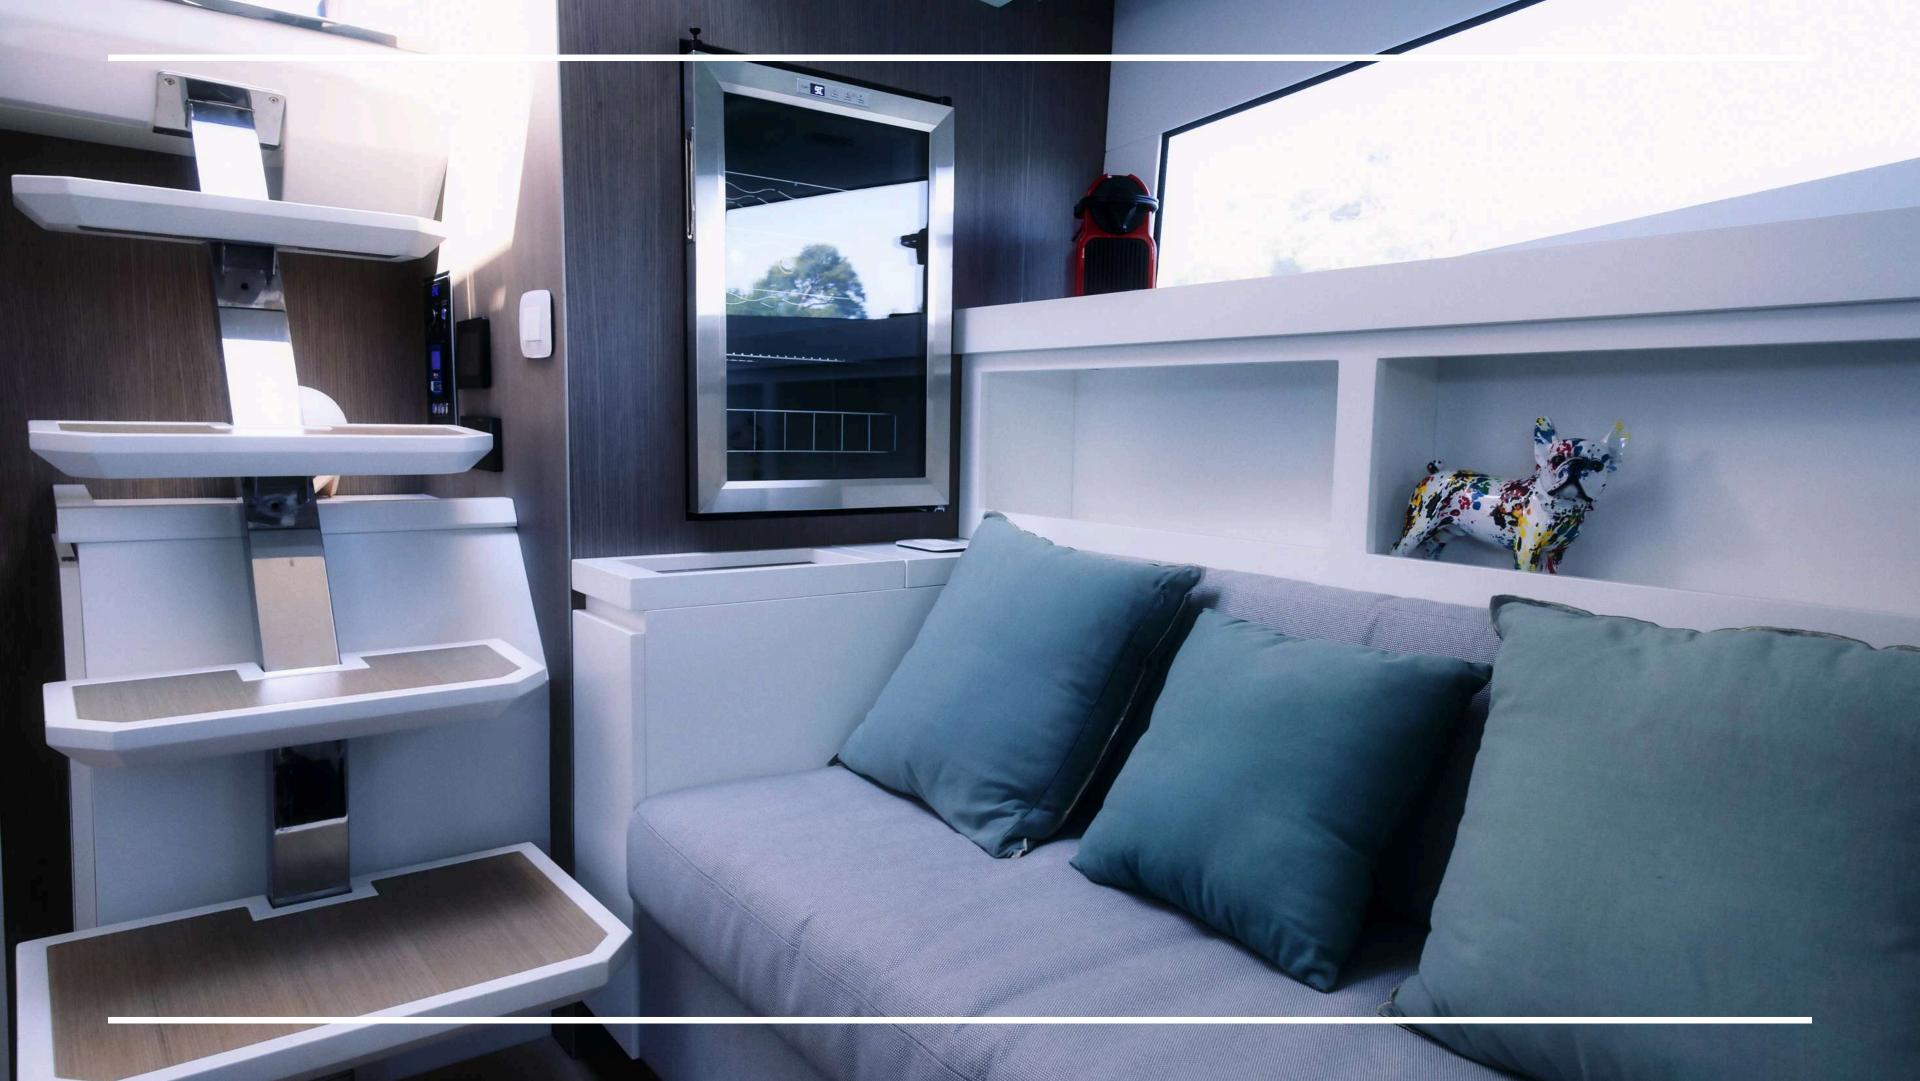

Combining the feel of a yacht with all the practical benefits, the Seawalker 43 offers extraordinary space optimization, allowing even more flexibility and freedom on board.

**Amenities:** Cooking plate, fridge, freezer, wine cellar, safe, Tv Lcd 32, air conditioning.