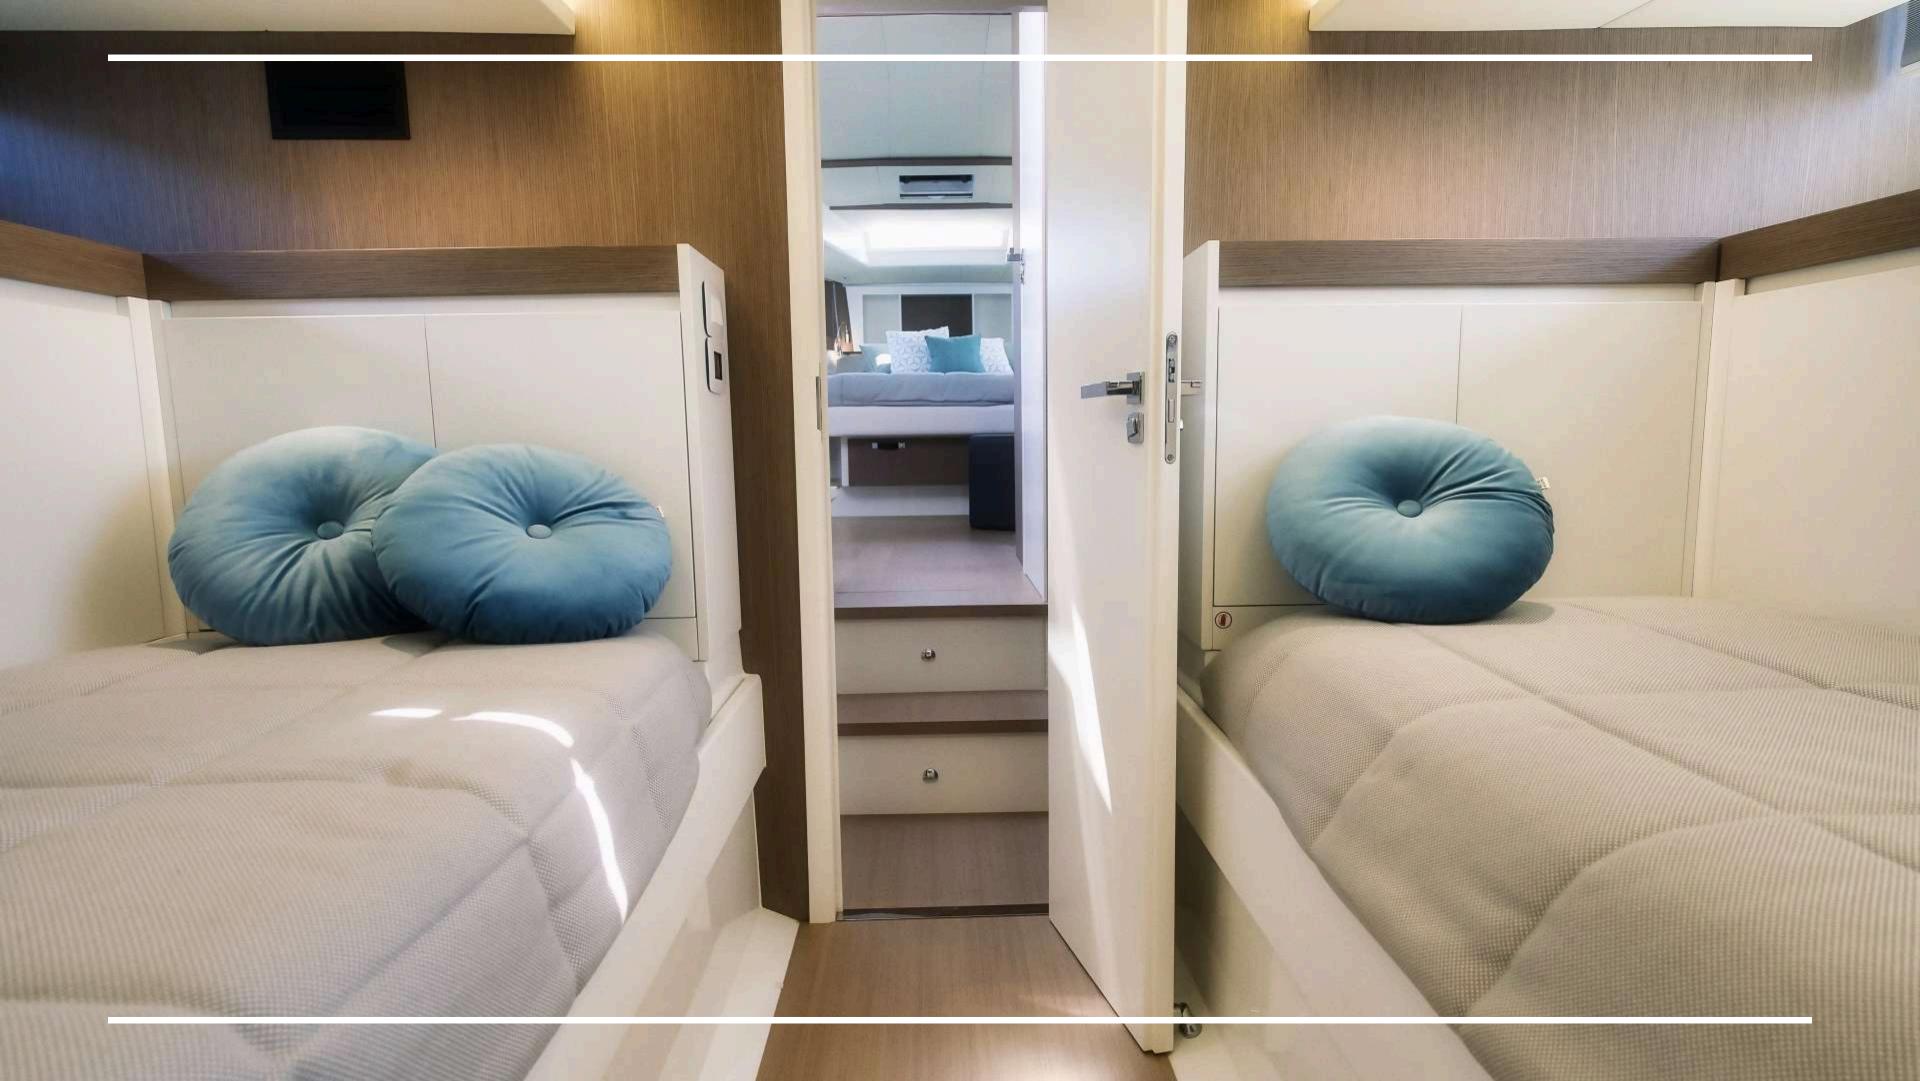

The height makes this yacht one of a kind. The aft cabin reaches 1.80 m, 30 cm more than other boats of the same type. The standard interior fittings include a piece of furniture with boudoir and a full height wardrobe.