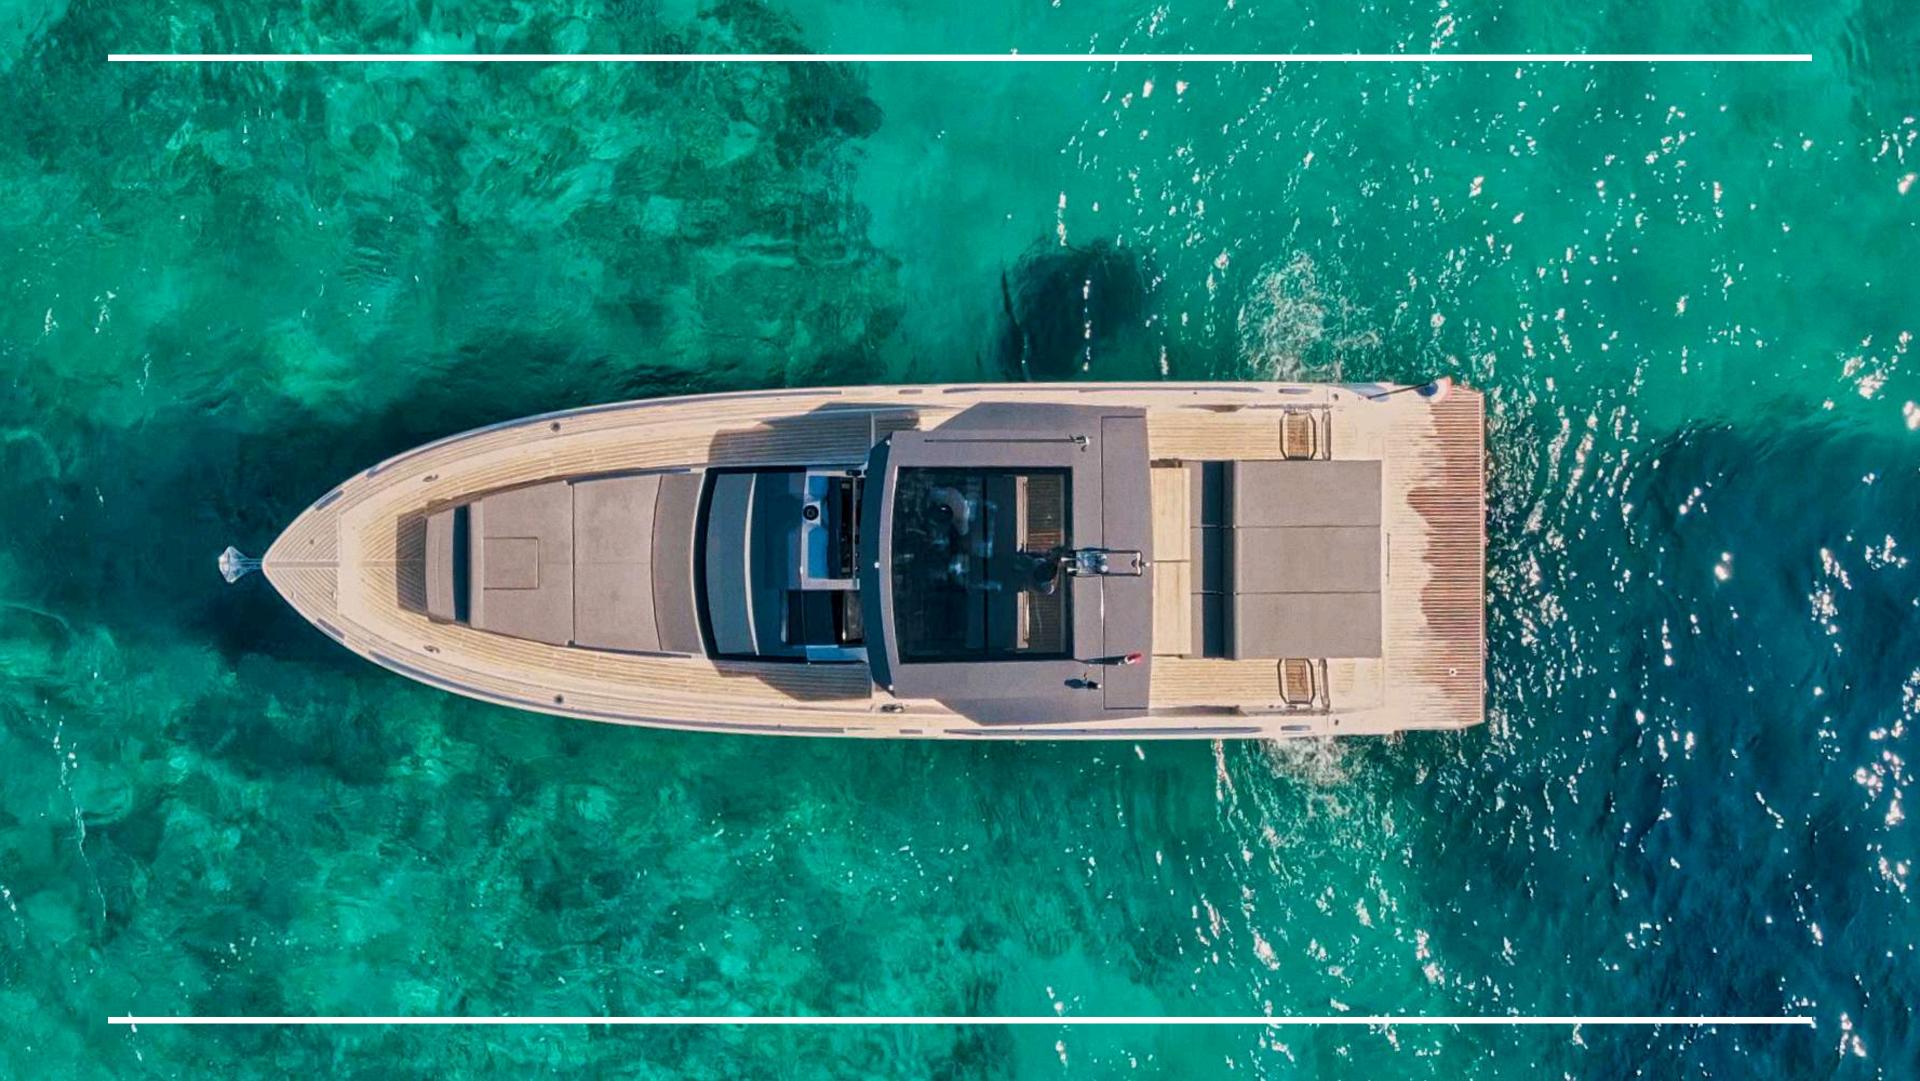

#### DESCRIPTION

With double access from the cockpit, the aft platform offers a length of 60 cm extendable up to 120 cm. Thanks to the hydraulic movement, you can reduce any distance from the sea, lowering it to the dive, for a comfortable and comfortable descent into the water.

Combining the feel of a yacht with all the practical benefits, the Seawalker 43 offers extraordinary space optimization, allowing even more flexibility and freedom on board.

**Amenities:** Cooking plate, fridge, freezer, wine cellar, safe, Tv Lcd 32, air conditioning.