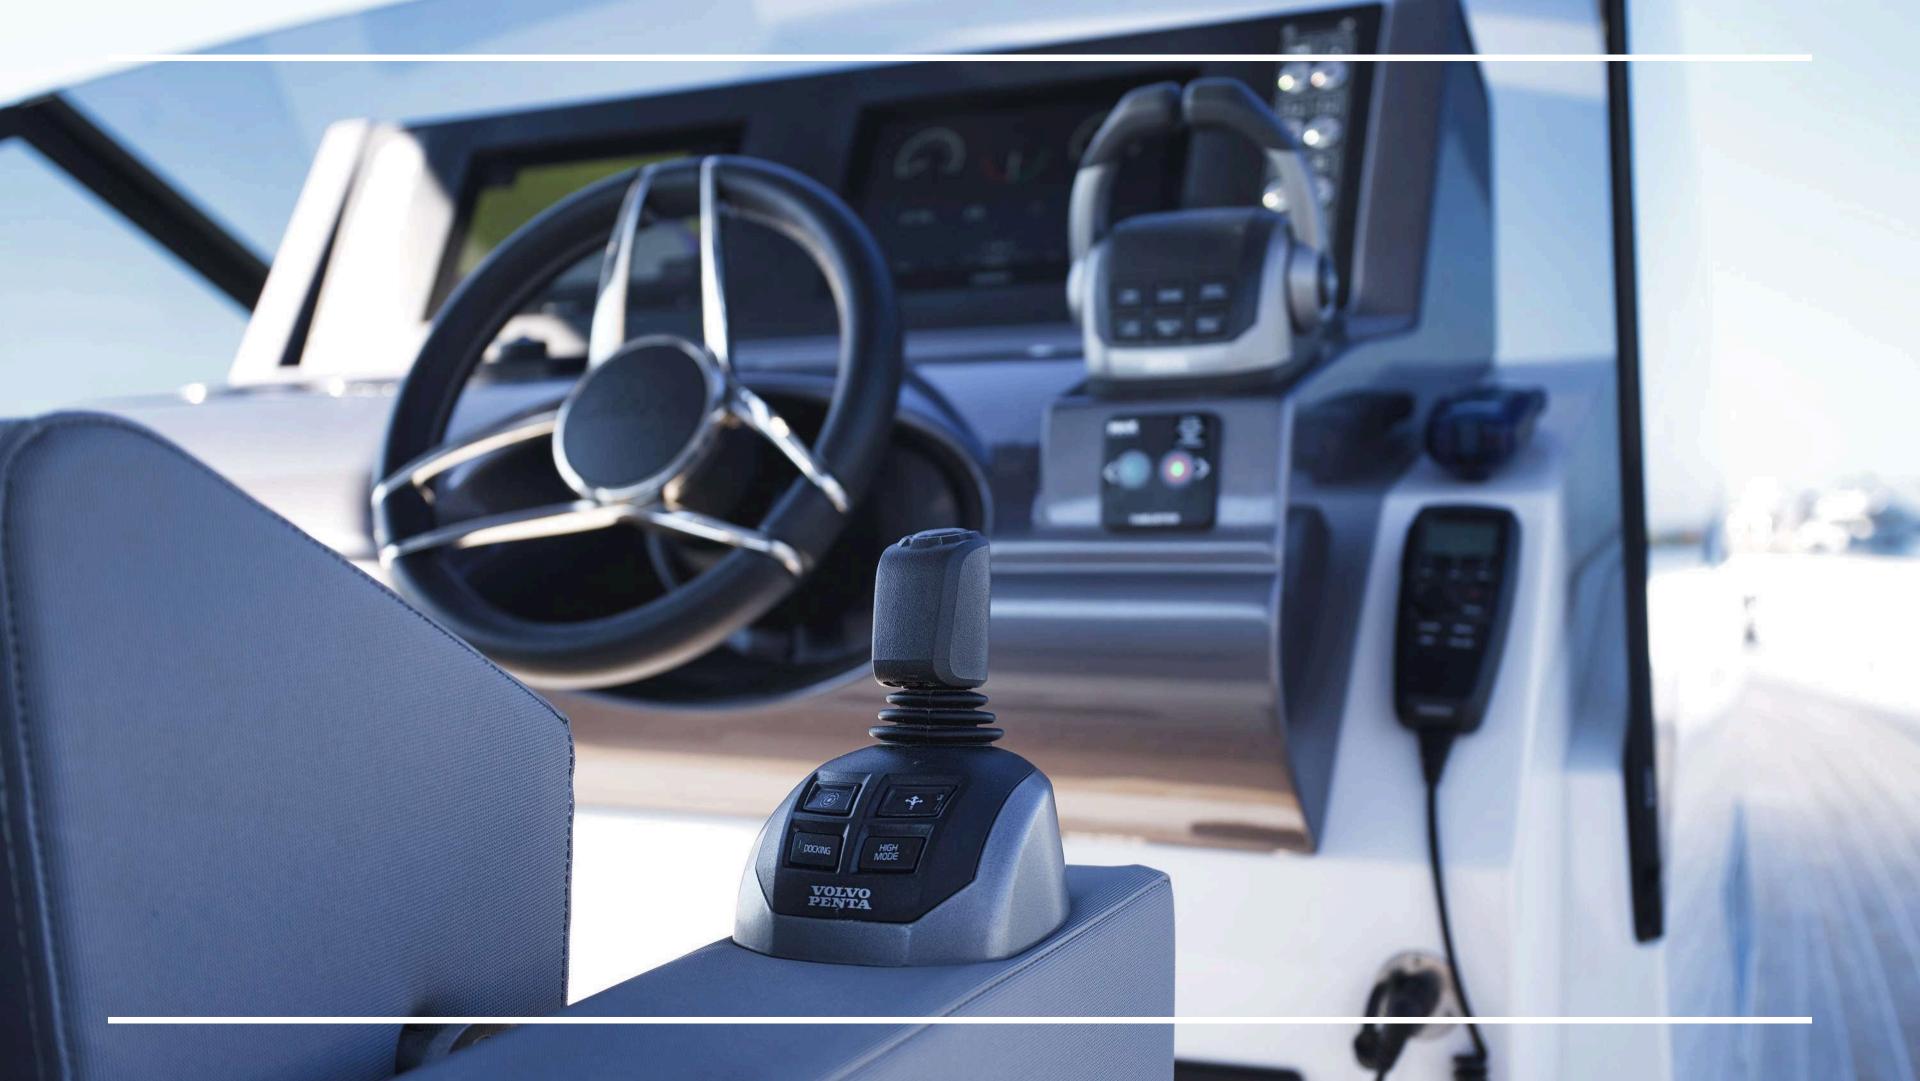

### SPECIFICATION

| BUILDER CONSTRUCTION | FIART                             |
|----------------------|-----------------------------------|
| MODEL                | SEALWAKER 43                      |
| YEAR                 | 2021                              |
| LENGTH               | 13.84 M                           |
| BEAM                 | 3 M                               |
| DRAFT                | 1.04 M                            |
| ENGINES              | 2 X VOLVO PENTA 440 HP IPS<br>600 |