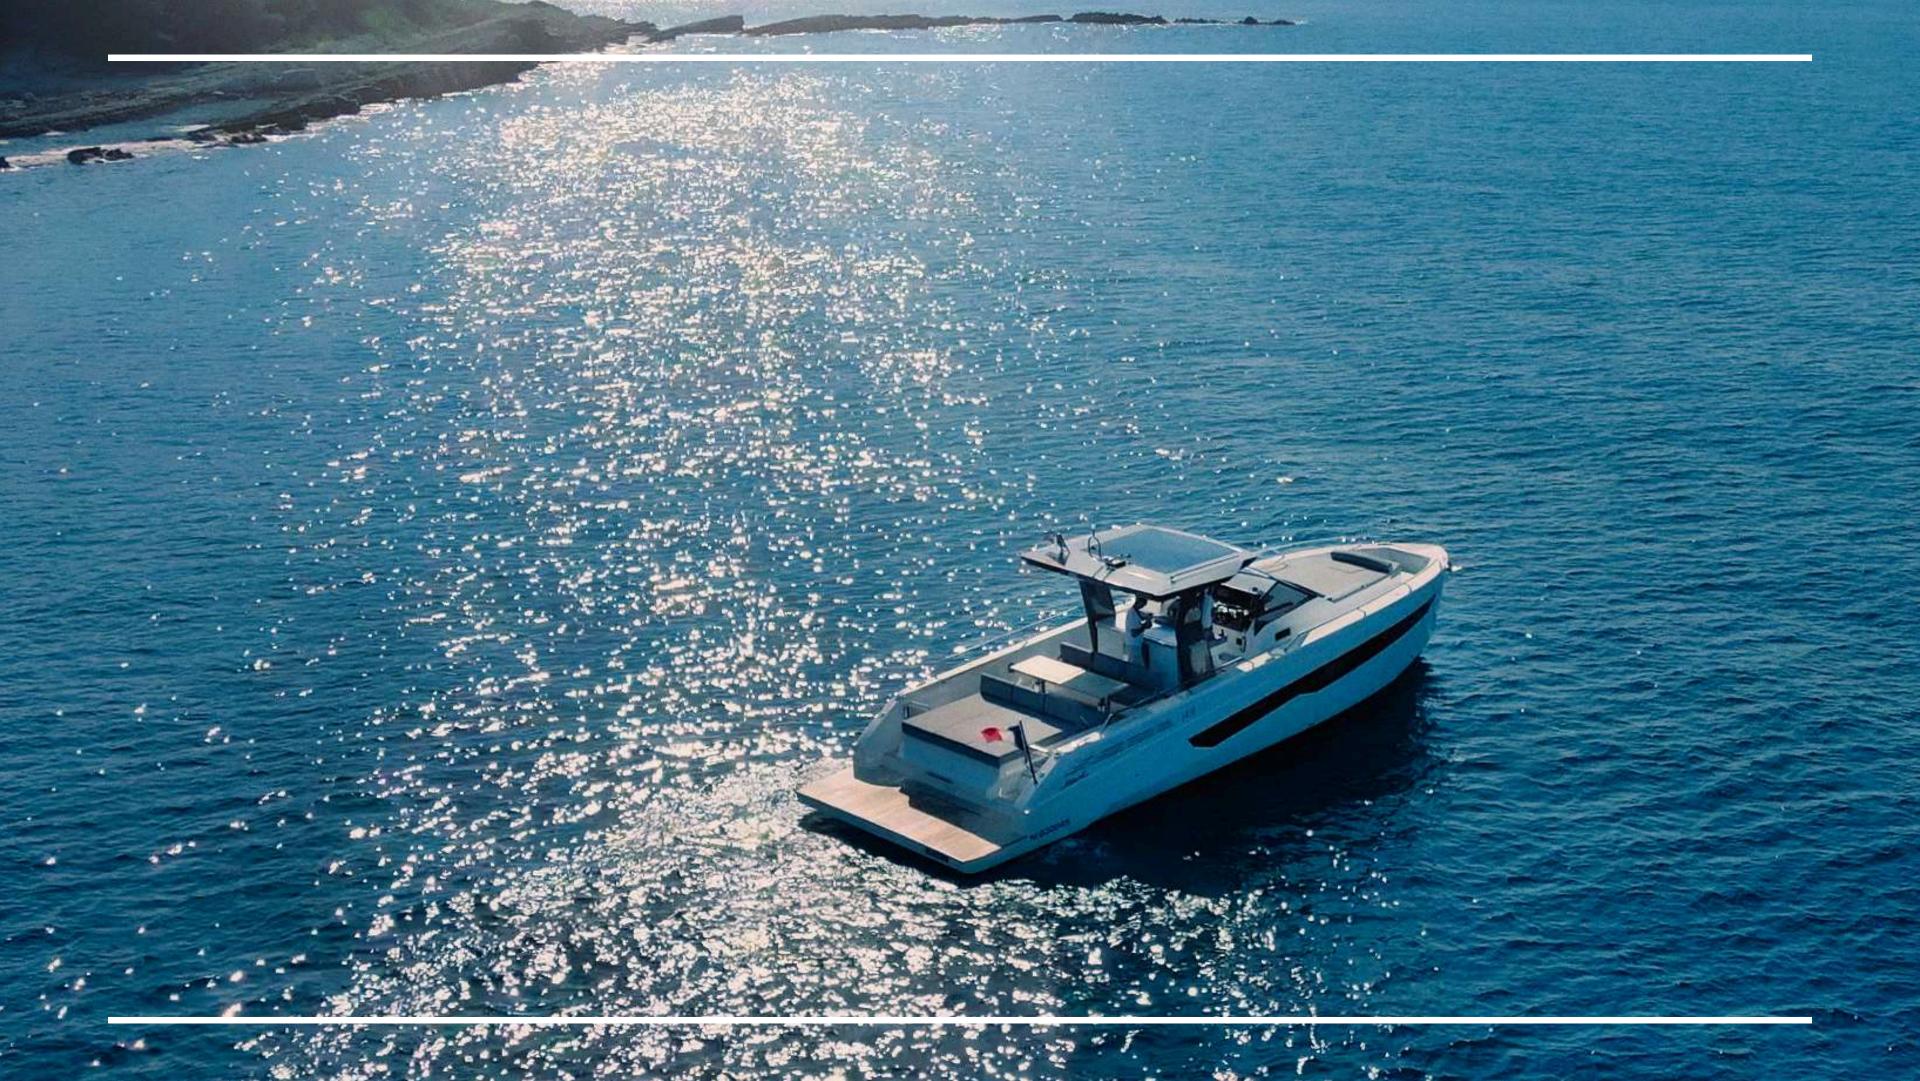

Combining the feel of a yacht with all the practical benefits, the Seawalker 43 offers extraordinary space optimization, allowing even more flexibility and freedom on board.

**Amenities:** Cooking plate, fridge, freezer, wine cellar, safe, Tv Lcd 32, air conditioning.