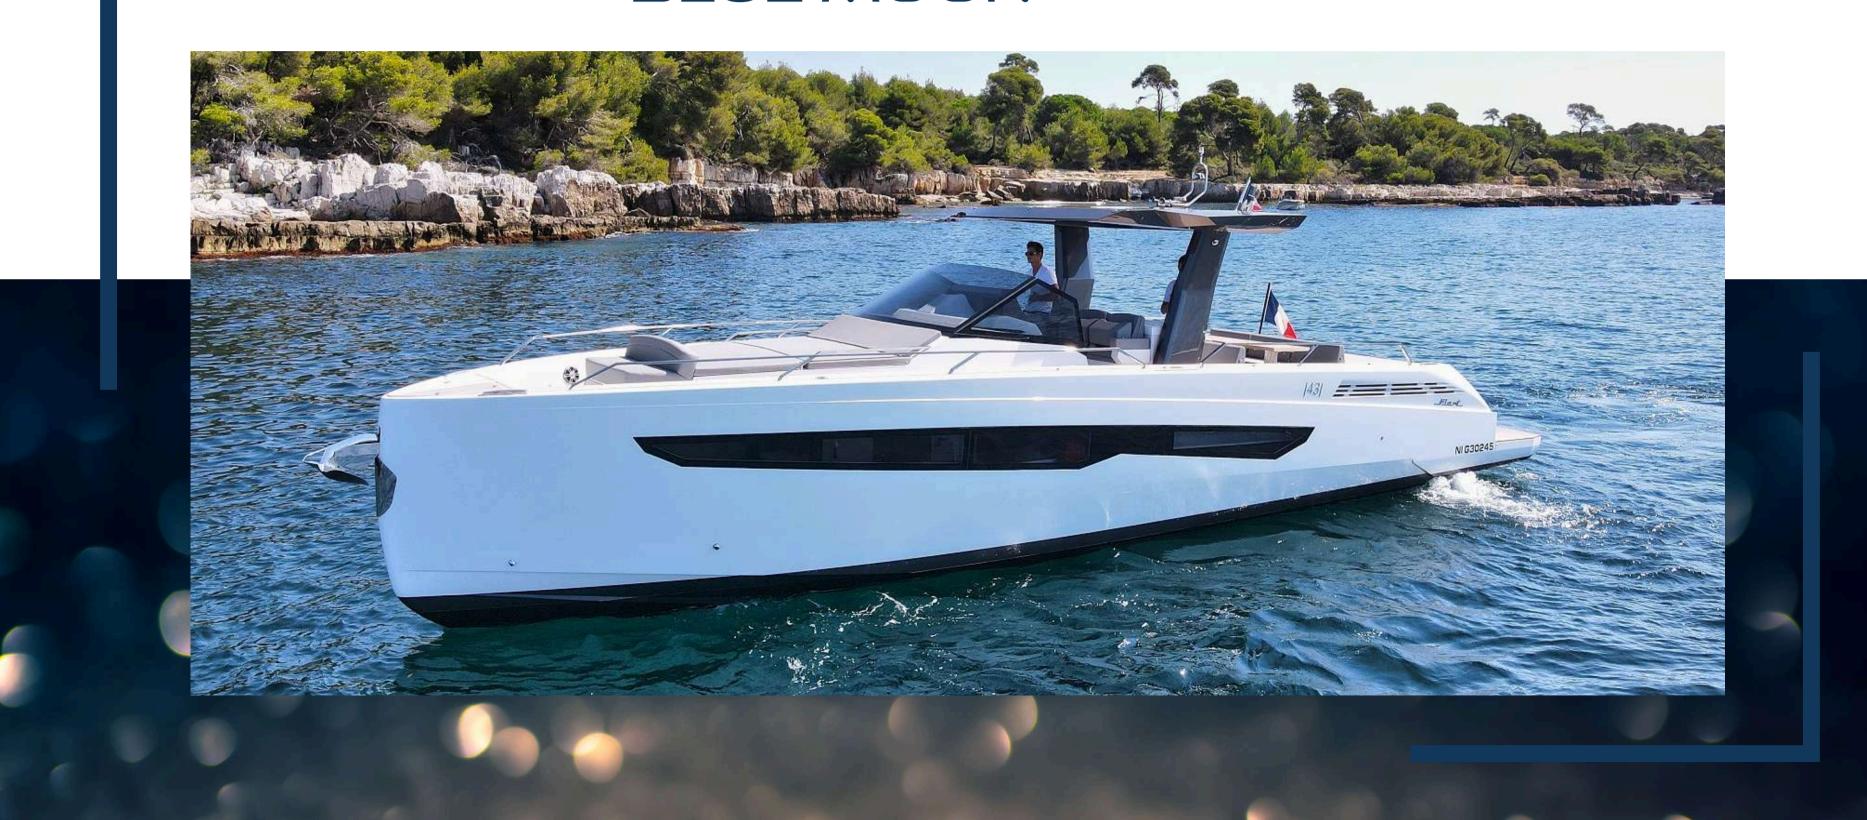

### **BLUE MOON**

### SPECIFICATION

| BUILDER CONSTRUCTION | FIART                             |
|----------------------|-----------------------------------|
| MODEL                | SEALWAKER 43                      |
| YEAR                 | 2021                              |
| LENGTH               | 13.84 M                           |
| BEAM                 | 3 M                               |
| DRAFT                | 1.04 M                            |
| ENGINES              | 2 X VOLVO PENTA 440 HP IPS<br>600 |

#### DESCRIPTION

With double access from the cockpit, the aft platform offers a length of 60 cm extendable up to 120 cm. Thanks to the hydraulic movement, you can reduce any distance from the sea, lowering it to the dive, for a comfortable and comfortable descent into the water.

Combining the feel of a yacht with all the practical benefits, the Seawalker 43 offers extraordinary space optimization, allowing even more flexibility and freedom on board.

**Amenities:** Cooking plate, fridge, freezer, wine cellar, safe, Tv Lcd 32, air conditioning.