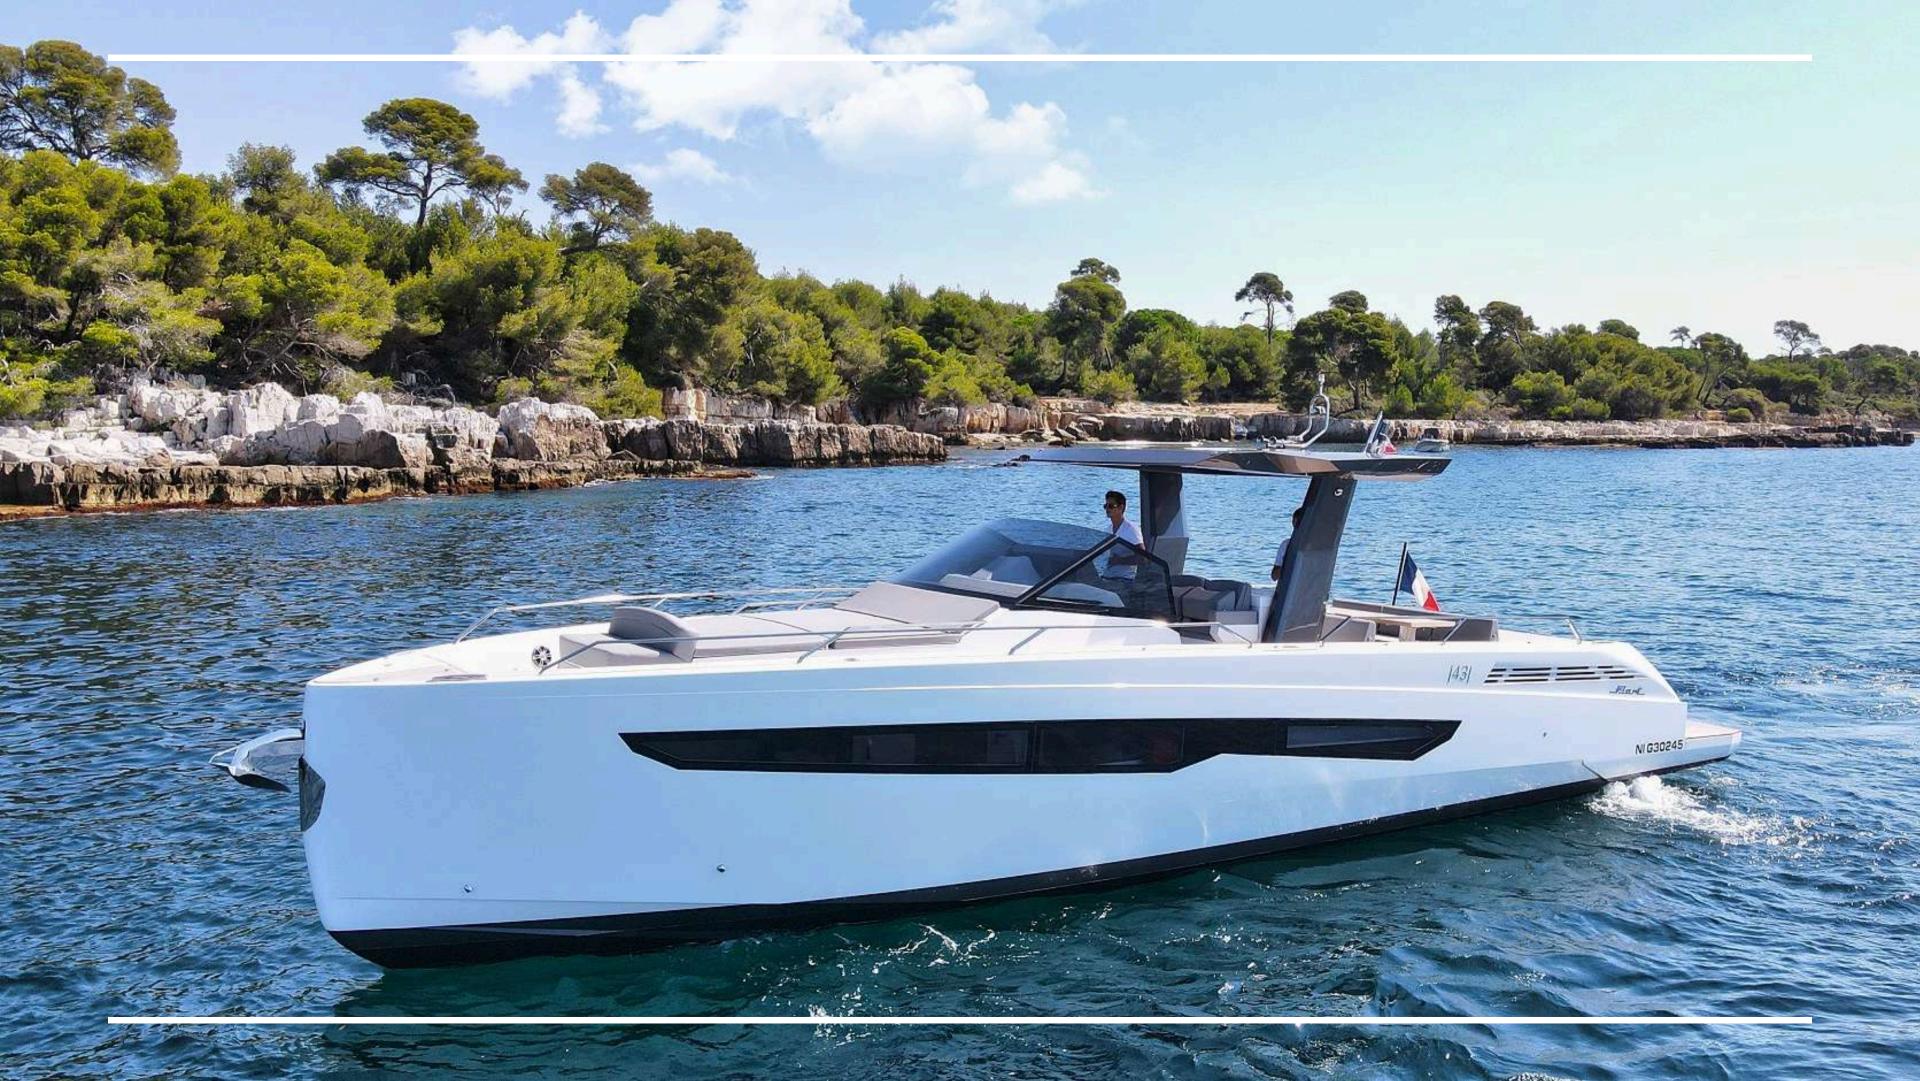

#### DESCRIPTION

With double access from the cockpit, the aft platform offers a length of 60 cm extendable up to 120 cm. Thanks to the hydraulic movement, you can reduce any distance from the sea, lowering it to the dive, for a comfortable and comfortable descent into the water.

Combining the feel of a yacht with all the practical benefits, the Seawalker 43 offers extraordinary space optimization, allowing even more flexibility and freedom on board.

**Amenities:** Cooking plate, fridge, freezer, wine cellar, safe, Tv Lcd 32, air conditioning.