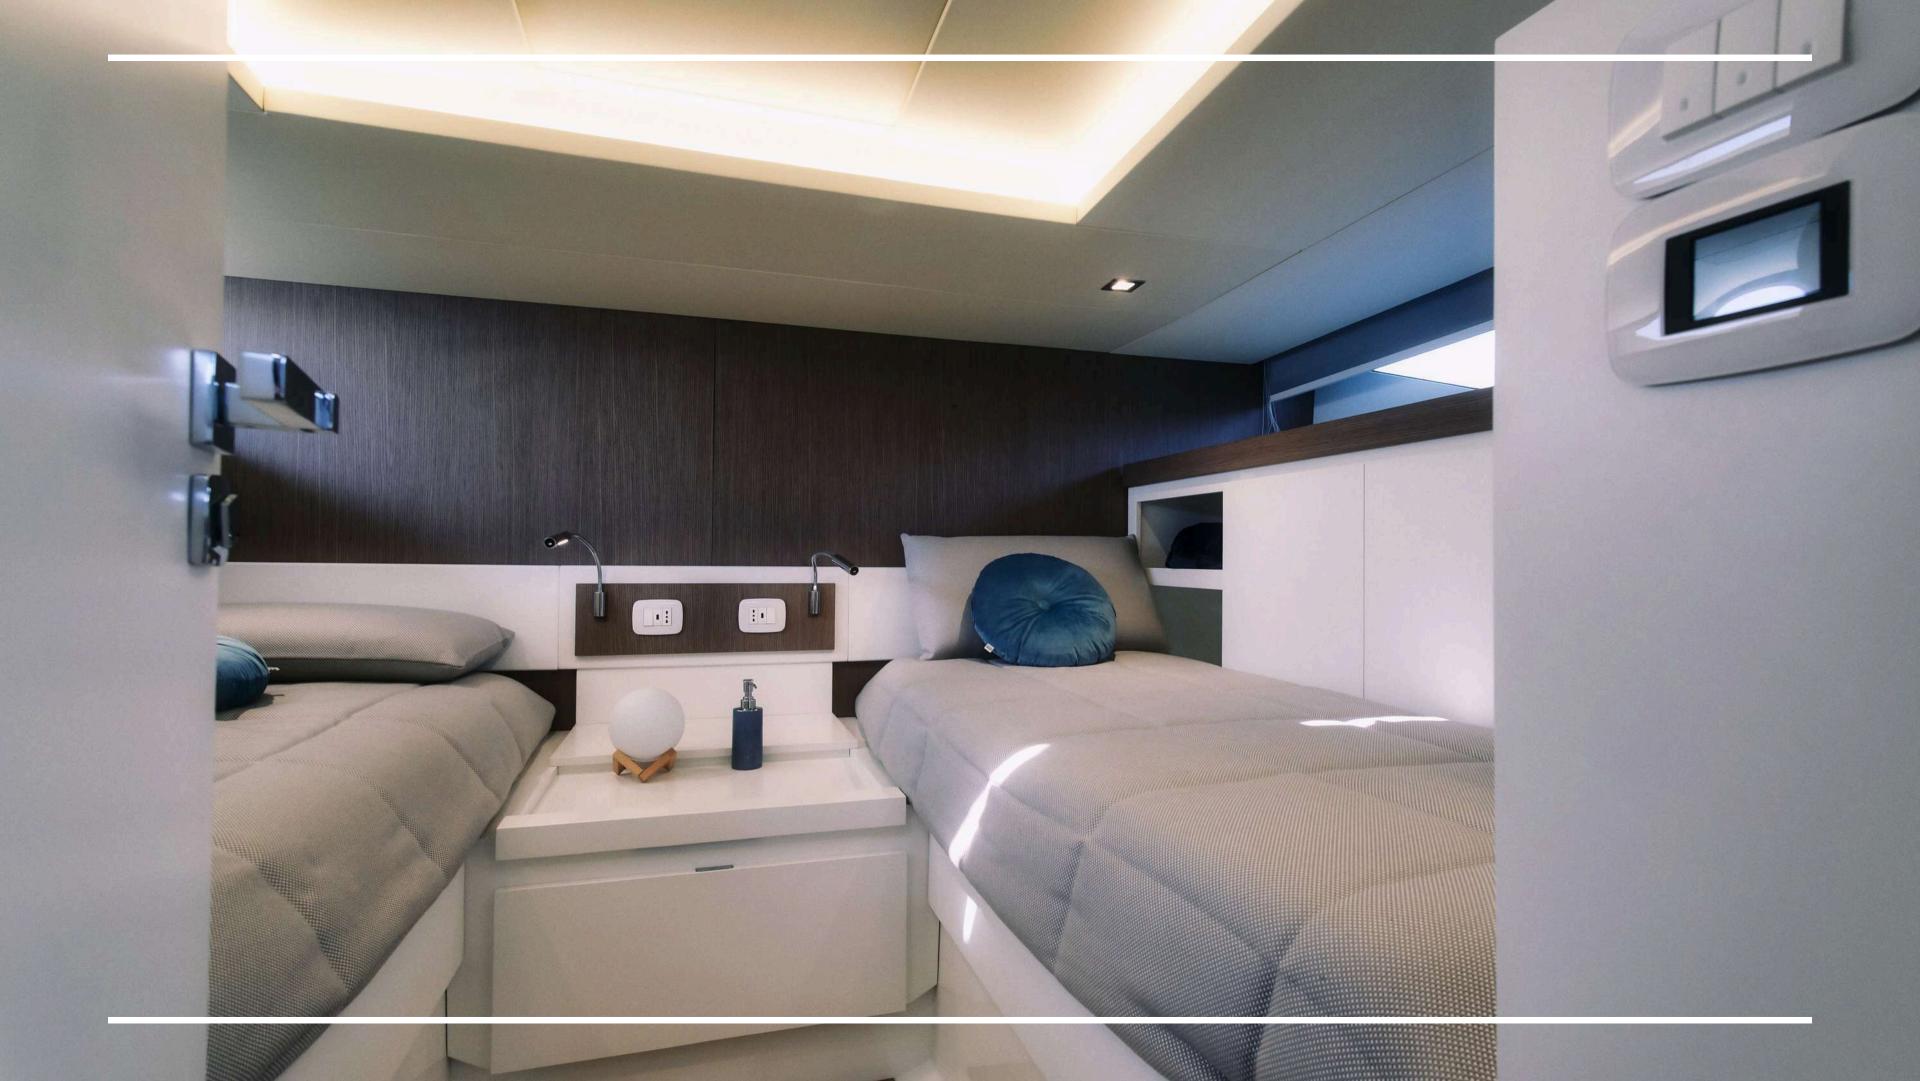

The height makes this yacht one of a kind. The aft cabin reaches 1.80 m, 30 cm more than other boats of the same type. The standard interior fittings include a piece of furniture with boudoir and a full height wardrobe.