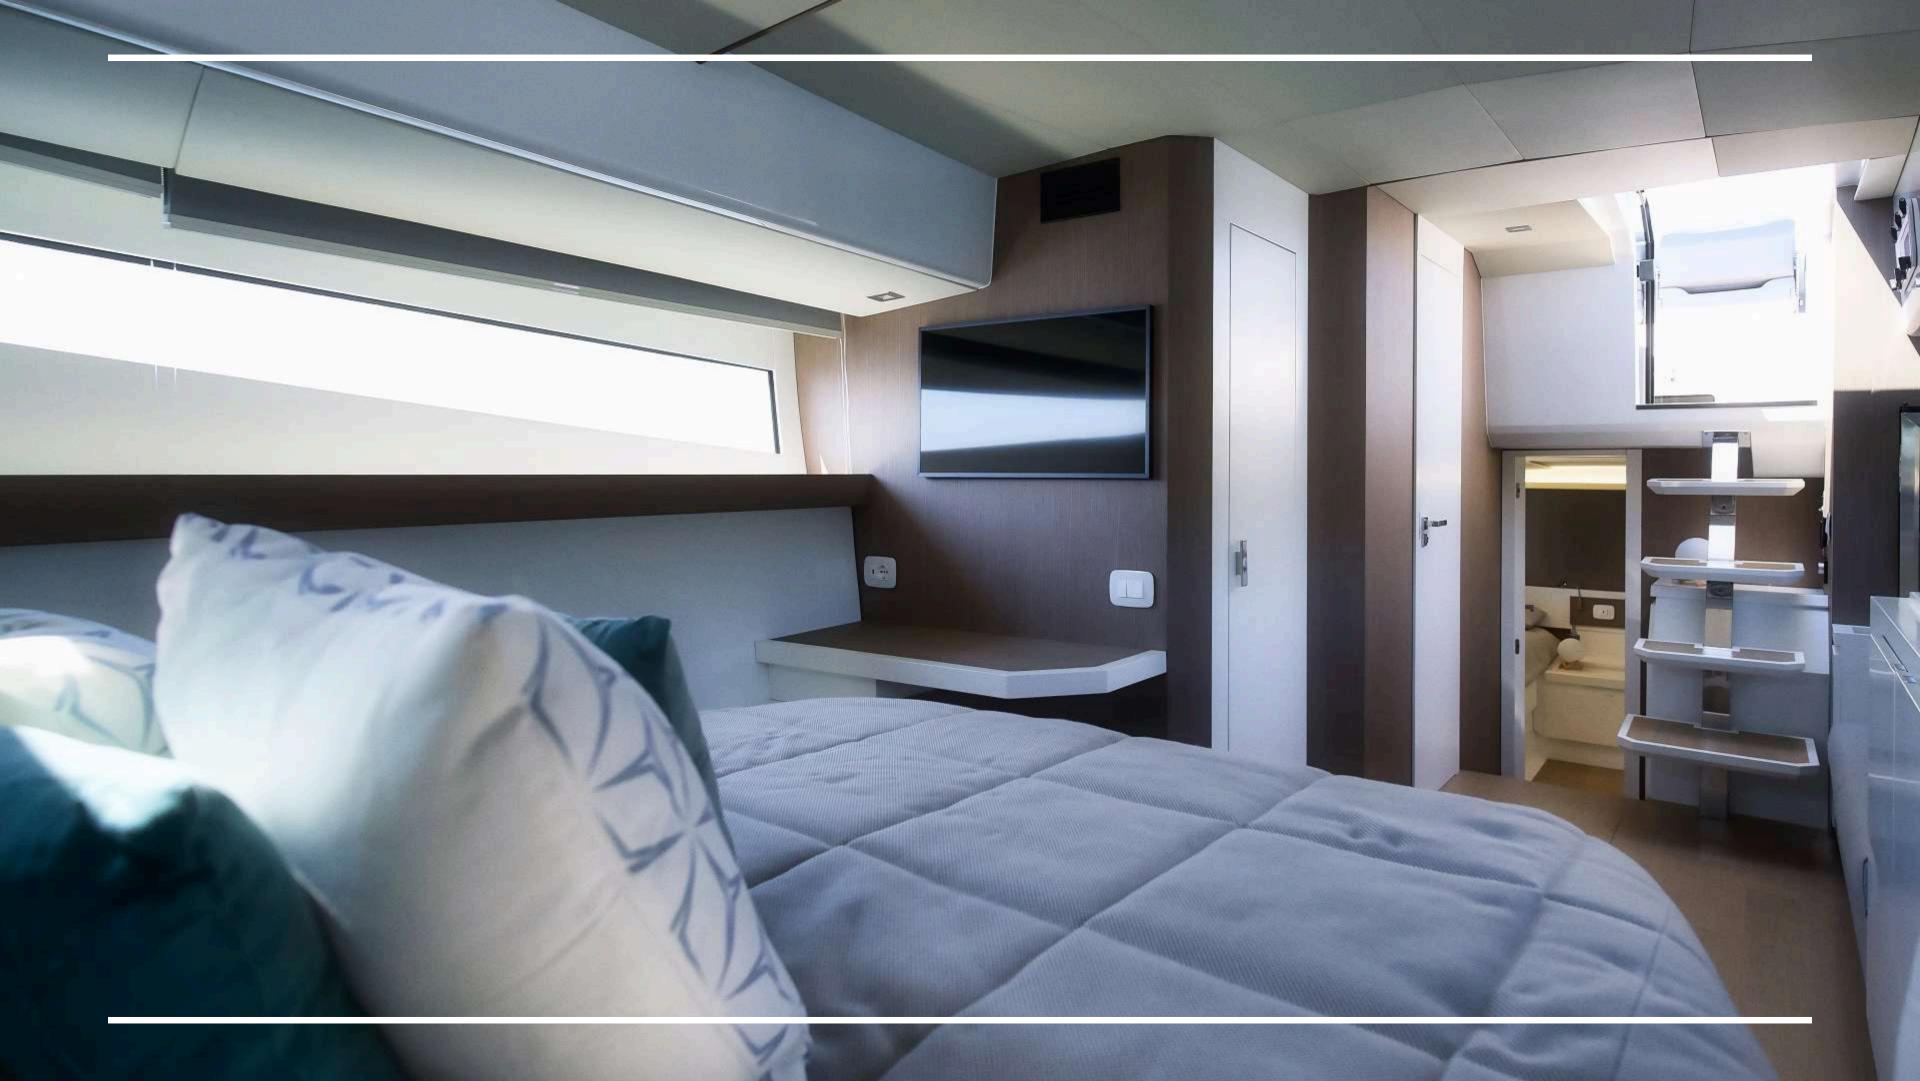

The height makes this yacht one of a kind. The aft cabin reaches 1.80 m, 30 cm more than other boats of the same type. The standard interior fittings include a piece of furniture with boudoir and a full height wardrobe.

Combining the feel of a yacht with all the practical benefits, the Seawalker 43 offers extraordinary space optimization, allowing even more flexibility and freedom on board.

**Amenities:** Cooking plate, fridge, freezer, wine cellar, safe, Tv Lcd 32, air conditioning.