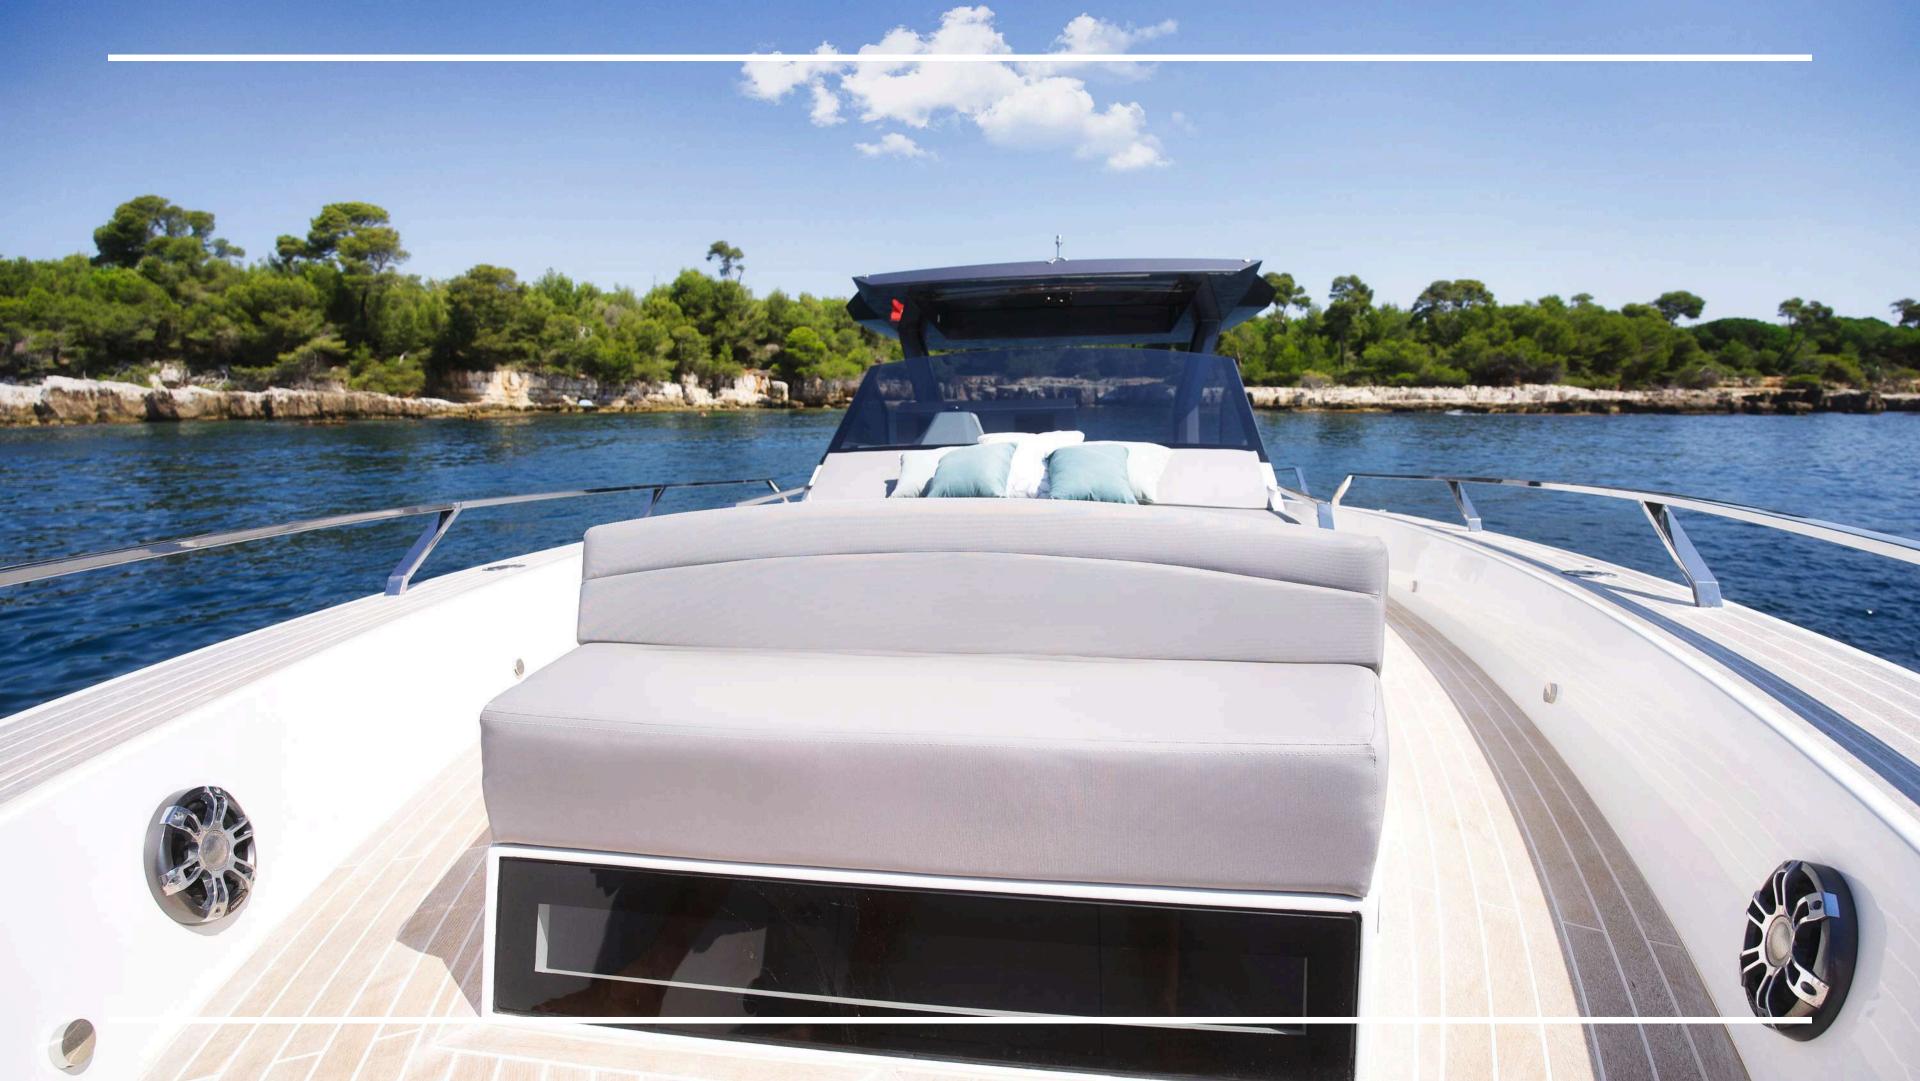

Combining the feel of a yacht with all the practical benefits, the Seawalker 43 offers extraordinary space optimization, allowing even more flexibility and freedom on board.

**Amenities:** Cooking plate, fridge, freezer, wine cellar, safe, Tv Lcd 32, air conditioning.