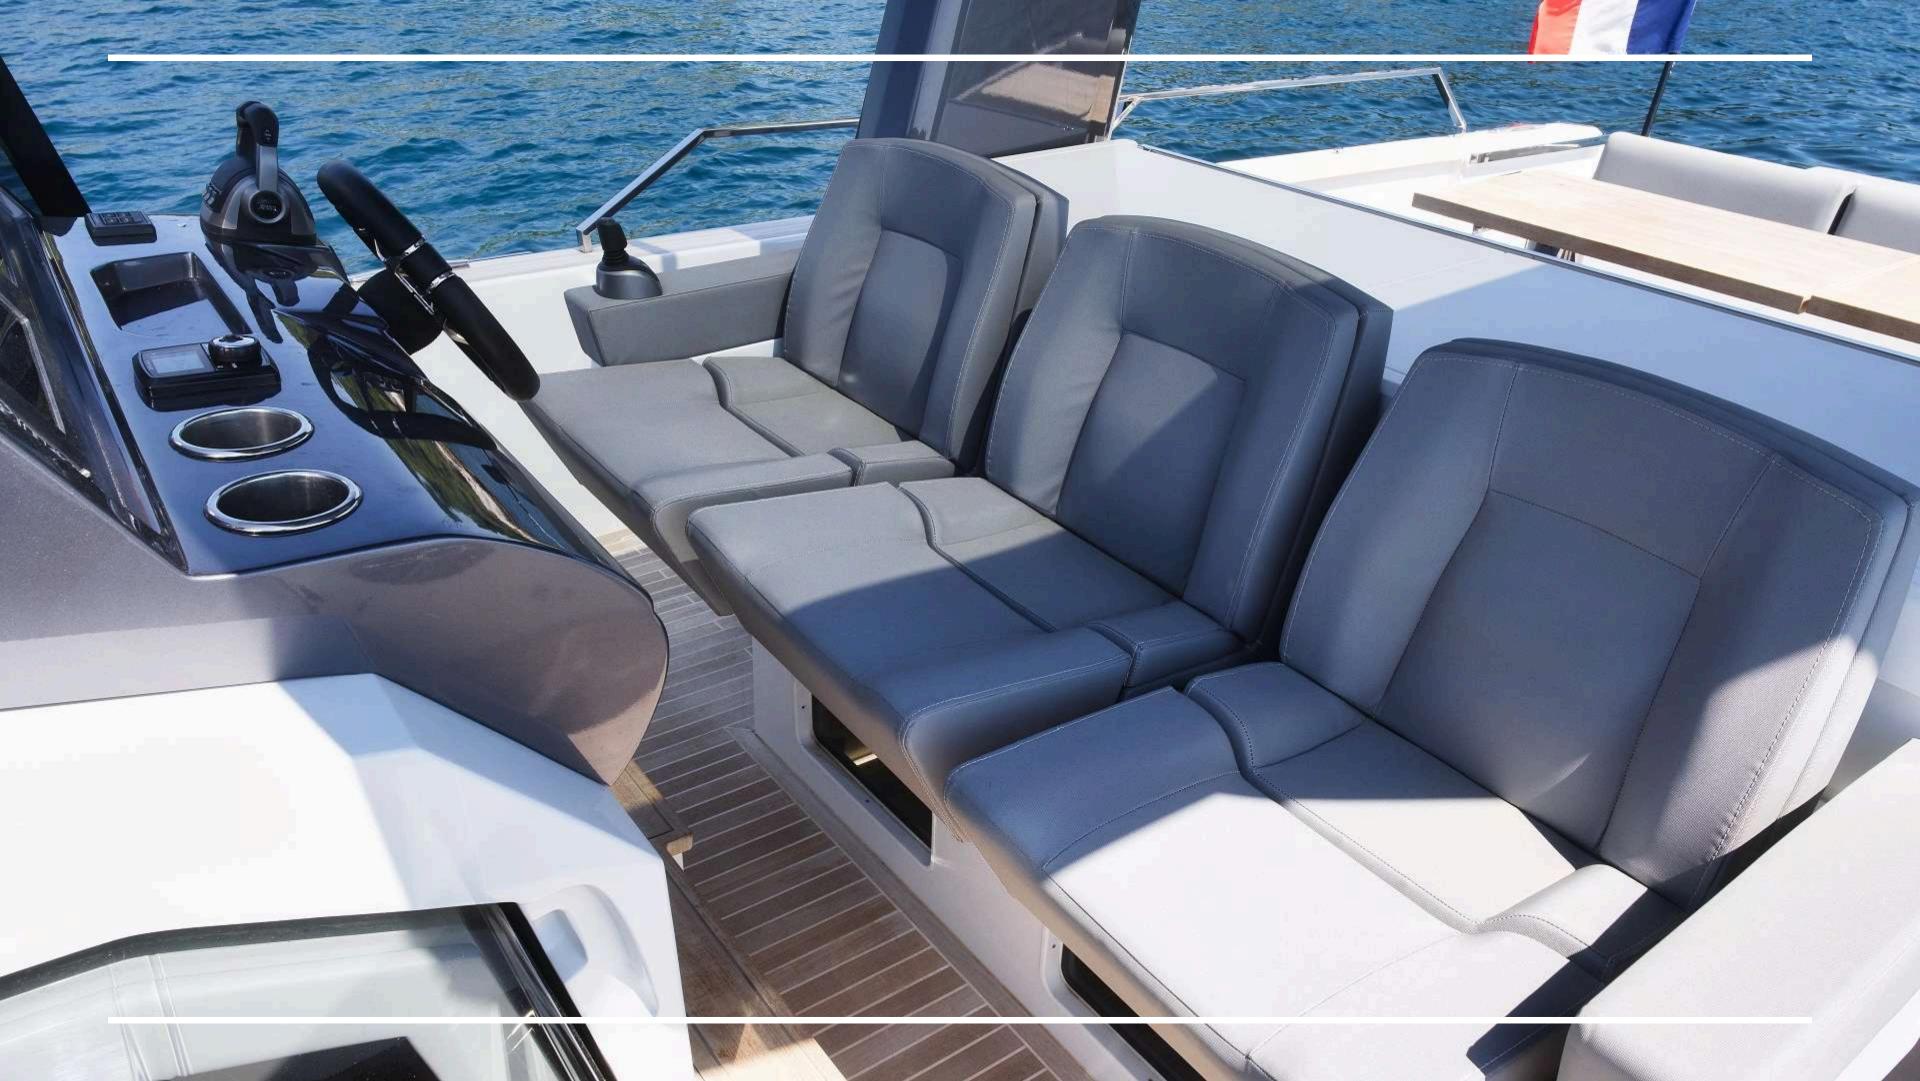

Combining the feel of a yacht with all the practical benefits, the Seawalker 43 offers extraordinary space optimization, allowing even more flexibility and freedom on board.

**Amenities:** Cooking plate, fridge, freezer, wine cellar, safe, Tv Lcd 32, air conditioning.