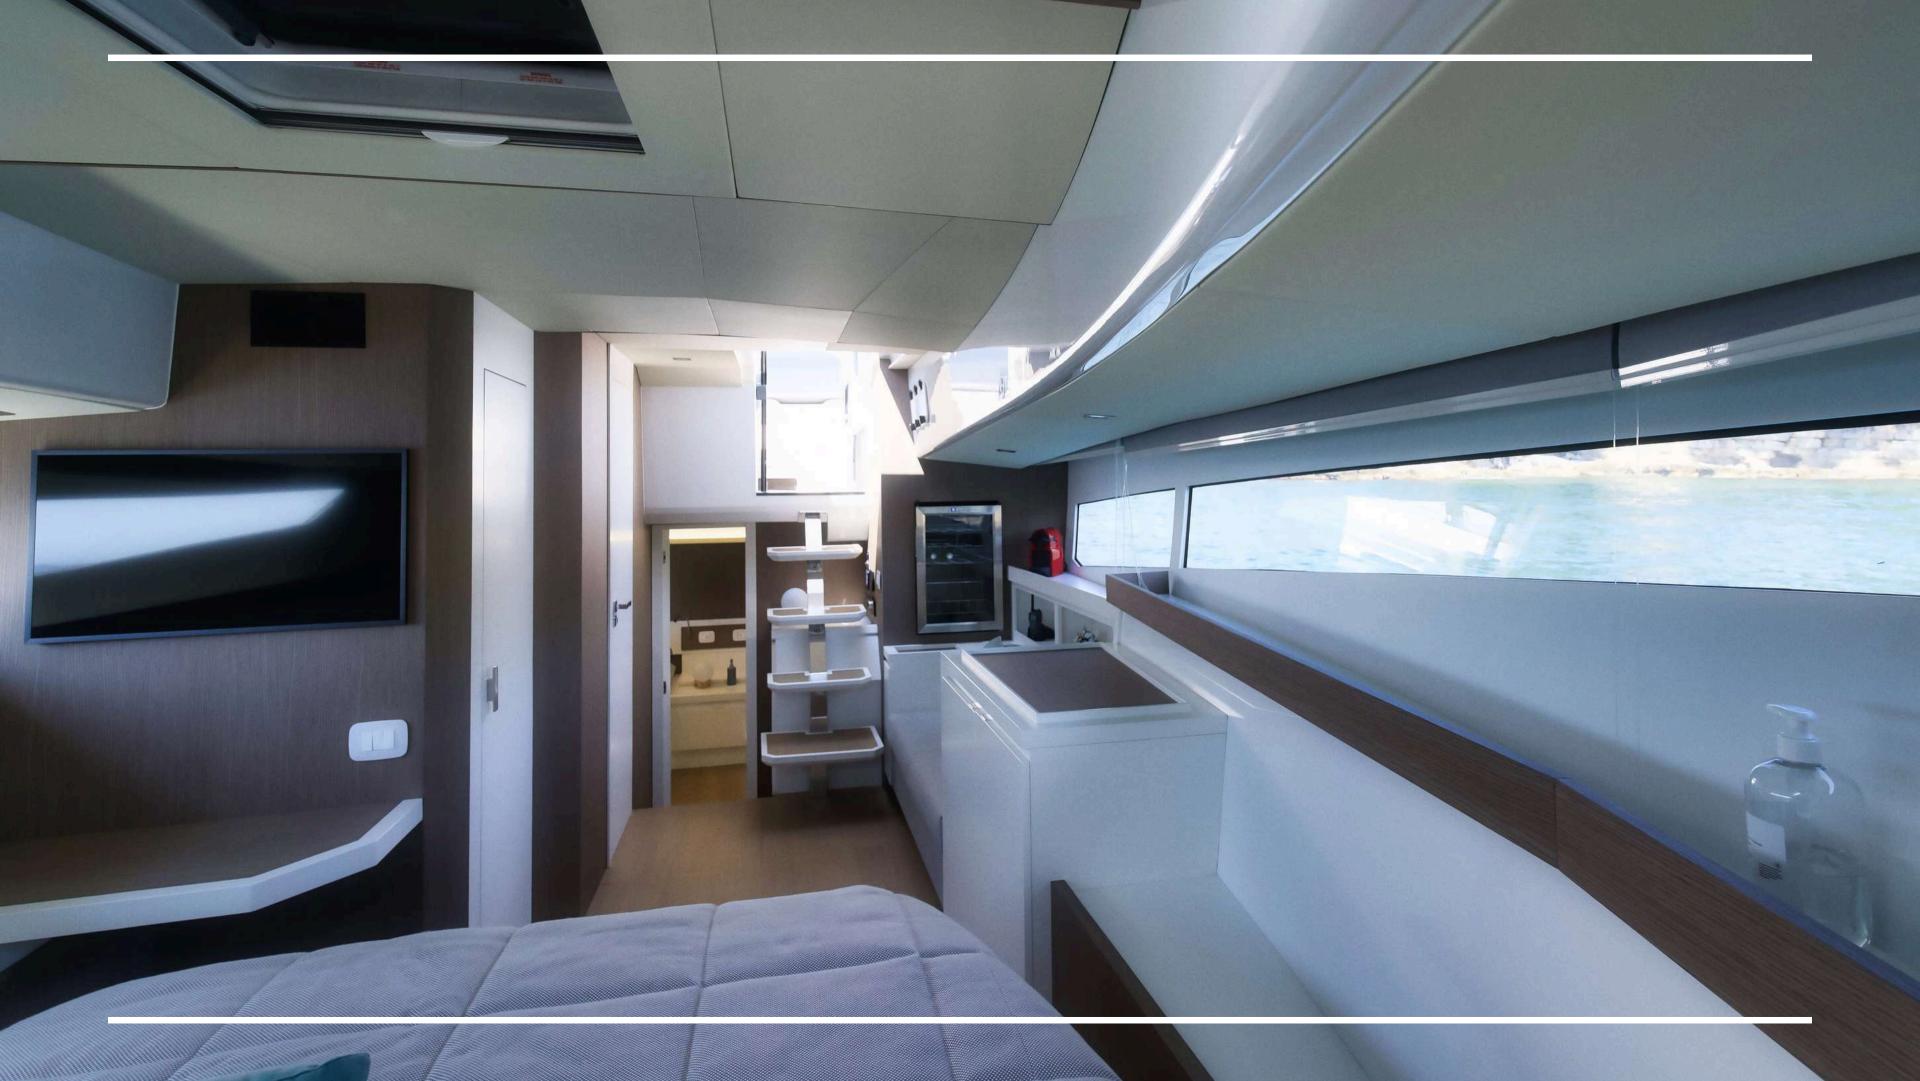

Combining the feel of a yacht with all the practical benefits, the Seawalker 43 offers extraordinary space optimization, allowing even more flexibility and freedom on board.

**Amenities:** Cooking plate, fridge, freezer, wine cellar, safe, Tv Lcd 32, air conditioning.